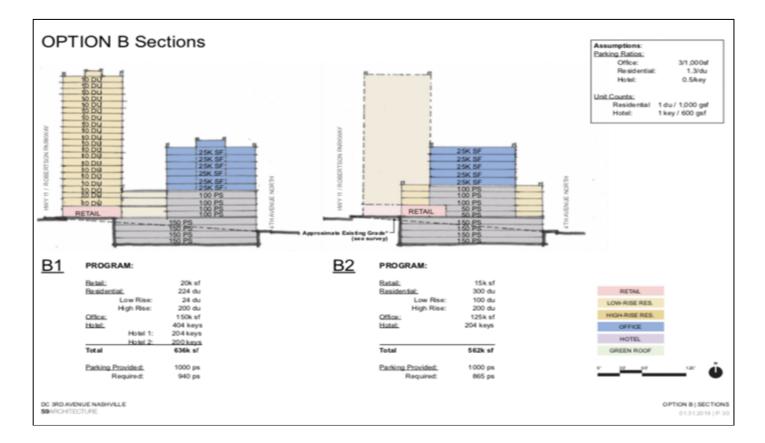

## **Multi-Family/Residential High-Rise Planning Study**

Nashville, Tennessee

Hunden Strategic Partners worked with a private developer to study the highest and best use of a development parcel in Nashville. HSP considered multiple scenarios for a high-level analysis of market and performance of each possible development component.

The development plan included the following elements:

- Retail,
- High-rise apartments/residential,
- Hotel (boutique),
- Office and loft space,
- Food hall, and
- Supportive parking.

HSP studied each market segment and produced a combined pro forma/financial projections for the various uses outlined in the market assessment.