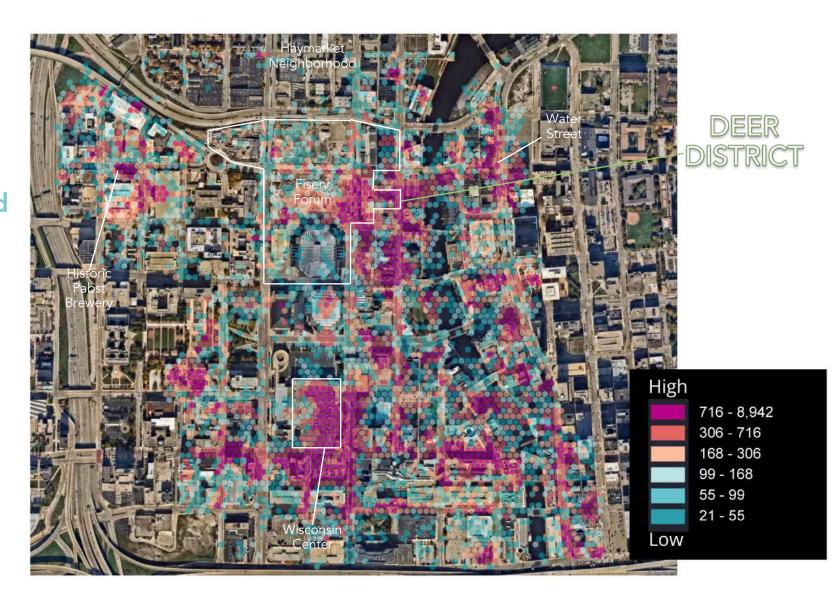

# Milwaukee's West Side **Daytime Weekday Heat** Map

Weekdays, Monday through Friday, from 7 am until 5 pm

# Milwaukee's West Side After **5pm Heat Map**

After 5pm, every day including weekends, until 2 am

# Milwaukee's West side **Weekend Days Heat** Map

Weekend Daytimes, Saturday and Sunday, from 7 am until 5 pm