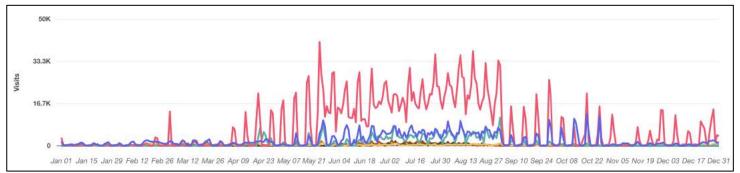

#### **Asset Audit**

|            |            | Visitation    |                 |
|------------|------------|---------------|-----------------|
| Year       | Visits     | Unique Visits | Visit Frequency |
| 2017       | 9,700,000  | 1,500,000     | 6.50            |
| 2018       | 12,500,000 | 2,000,000     | 6.23            |
| 2019       | 12,100,000 | 2,000,000     | 6.00            |
| 2021       | 12,600,000 | 2,100,000     | 6.09            |
| Source: Pl | acer.ai    |               |                 |

# **Competitive Attraction Performance**

Competitive Destination Amusement Attraction Visitation from Over 30 Miles (January 1, 2019 - December 31, 2019)

| Attraction                   | Location           | 2019 Visits | 2019 Visitors | Visits Per<br>Customer |
|------------------------------|--------------------|-------------|---------------|------------------------|
| Hersheypark                  | Hershey, PA.       | 2,700,000   | 1,900,000     | 1.42                   |
| Great Escape/Splash Kingdom. | Warren County, NY. | 757,900     | 356,900       | 2.12                   |
| Atlantic City Steel Pier     | Atlantic City, NJ. | 392,600     | 345,400       | 1.14                   |
| Daytona Lagoon               | Daytona Beach, FL. | 118,000     | 99,500        | 1.19                   |
| Cape Codder Waterpark        | Barnstable, MA.    | 96,400      | 48,700        | 1.98                   |
| Whales Tales Waterpark       | Lincoln, NH.       | 45,300      | 37,500        | 1.21                   |
| Source: Placer.ai            |                    |             |               |                        |