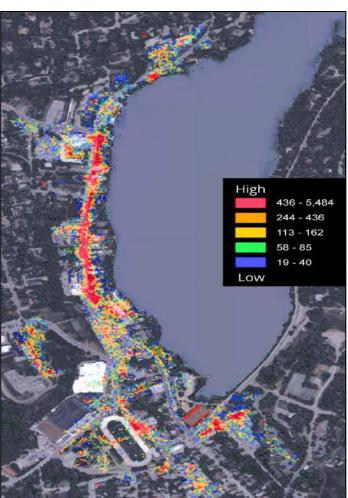

# Seasonal Tourism - Summer Foot Traffic Heat Map

Lake George

Lake Placid

Saratoga Springs