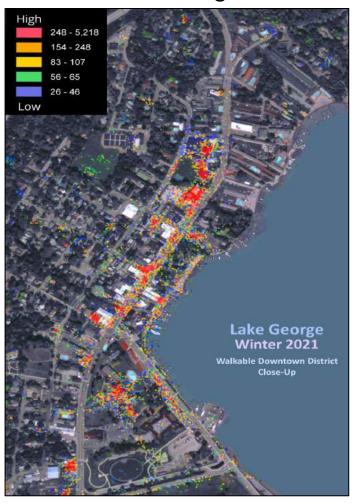

# Seasonal Tourism - Winter Foot Traffic Heat Map

Lake Placid

Saratoga Springs