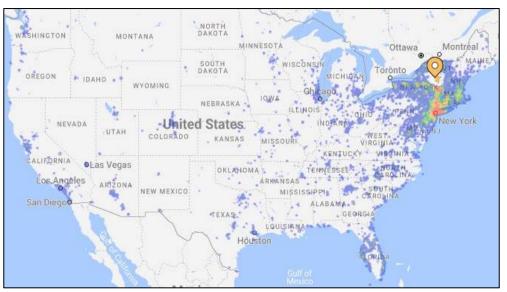

# Seasonal Tourism - Summer Foot Traffic Heat Map

Lake George

Lake Placid

Saratoga Springs