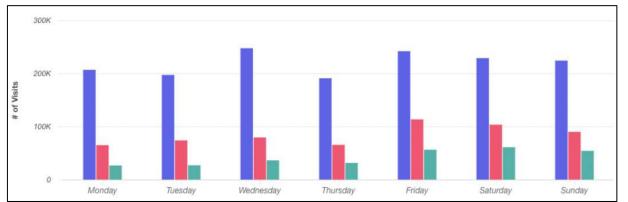

1 Hour 3 Hours Jackson Columbia 2 Hours DOWNTOWN ES\$ Hour Memphis Memphis Generations **Development** Florence Huntsville Shadow Lake 1 Hour Decatur **Towne Center** Rock **Hot Springs** 2 Hours Hour Population Density **Drive Times** SRINGFIELD

# Seasonal Tourism - Summer Foot Traffic Heat Map

Lake George



Lake Placid



Saratoga Springs



# Seasonal Tourism - Winter Foot Traffic Heat Map





Lake Placid



Saratoga Springs



# Milwaukee's West Side **Daytime Weekday Heat** Map

Weekdays, Monday through Friday, from 7 am until 5 pm



# Milwaukee's West Side After **5pm Heat Map**

After 5pm, every day including weekends, until 2 am



# Milwaukee's West side **Weekend Days Heat** Map

Weekend Daytimes, Saturday and Sunday, from 7 am until 5 pm



# Time of Day



# Day of Week



## Month & Year



#### **Asset Audit**



|            |            | Visitation    |                 |
|------------|------------|---------------|-----------------|
| Year       | Visits     | Unique Visits | Visit Frequency |
| 2017       | 9,700,000  | 1,500,000     | 6.50            |
| 2018       | 12,500,000 | 2,000,000     | 6.23            |
| 2019       | 12,100,000 | 2,000,000     | 6.00            |
| 2021       | 12,600,000 | 2,100,000     | 6.09            |
| Source: Pl | acer.ai    |               |                 |





# **Competitive Attraction Performance**

Competitive Destination Amusement Attraction Visitation from Over 30 Miles (January 1, 2019 - December 31, 2019)

| Attraction                   | Location           | 2019 Visits | 2019 Visitors | Visits Per<br>