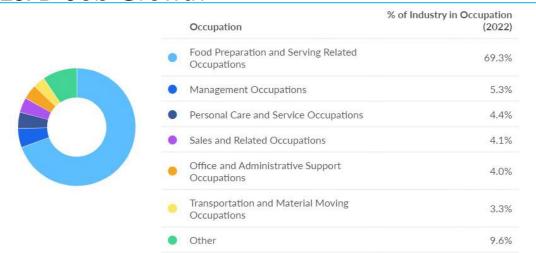

#### L& D Job Growth

American Indian or Alaska Native

Native Hawaiian or Other Pacific Islander

0.3%

0.1%

37

12