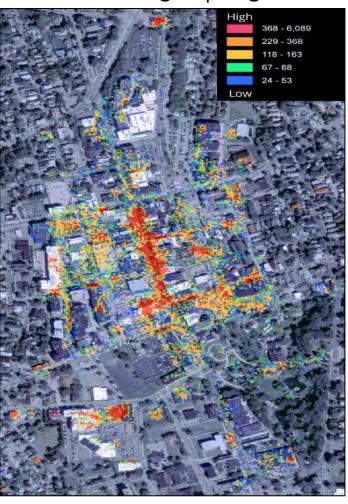

# Milwaukee's West Side **Daytime Weekday Heat** Map

Weekdays, Monday through Friday, from 7 am until 5 pm

# Milwaukee's West Side After **5pm Heat Map**

After 5pm, every day including weekends, until 2 am

# Milwaukee's West side **Weekend Days Heat** Map

Weekend Daytimes, Saturday and Sunday, from 7 am until 5 pm