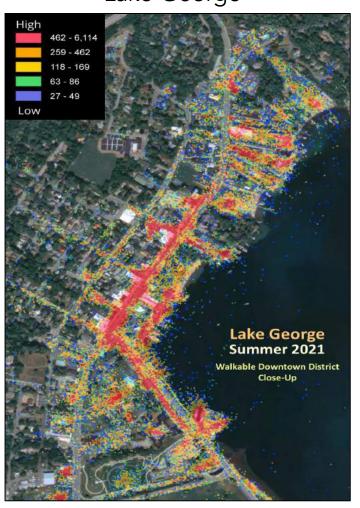

# Seasonal Tourism - Summer Foot Traffic Heat Map

Lake George

Lake Placid

Saratoga Springs