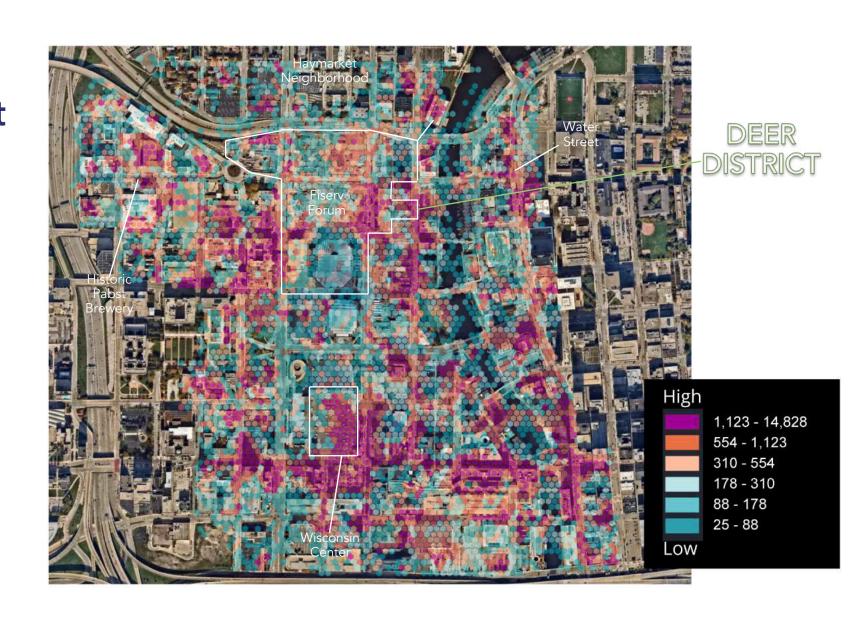

# Milwaukee's West Side **Daytime Weekday Heat** Map

Weekdays, Monday through Friday, from 7 am until 5 pm

# Milwaukee's West Side After **5pm Heat Map**

After 5pm, every day including weekends, until 2 am

# Milwaukee's West side **Weekend Days Heat** Map

Weekend Daytimes, Saturday and Sunday, from 7 am until 5 pm