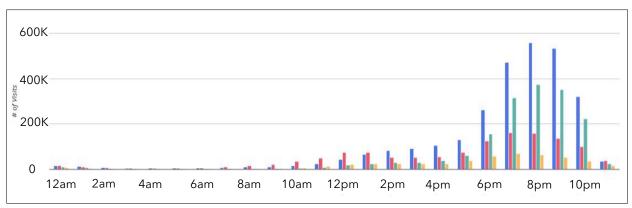

le CHALCO BELLEVE 1 Hour 3 Hours Jackson Columbia 2 Hours DOWNTOWN ES\$ Hour Memphis Memphis Generations **Development** Florence Huntsville Shadow Lake 1 Hour Decatur **Towne Center** Rock **Hot Springs** 2 Hours Hour Population Density **Drive Times** SRINGFIELD

# Seasonal Tourism - Summer Foot Traffic Heat Map

Lake George



Lake Placid



Saratoga Springs



# Seasonal Tourism - Winter Foot Traffic Heat Map





Lake Placid



Saratoga Springs



# Milwaukee's West Side **Daytime Weekday Heat** Map

Weekdays, Monday through Friday, from 7 am until 5 pm



# Milwaukee's West Side After **5pm Heat Map**

After 5pm, every day including weekends, until 2 am



# Milwaukee's West side **Weekend Days Heat** Map

Weekend Daytimes, Saturday and Sunday, from 7 am until 5 pm



# Time of Day



# Day of Week



## Month & Year



#### **Asset Audit**



|            |            | Visitation    |                 |
|------------|------------|---------------|-----------------|
| Year       | Visits     | Unique Visits | Visit Frequency |
| 2017       | 9,700,000  | 1,500,000     | 6.50            |
| 2018       | 12,500,000 | 2,000,000     | 6.23            |
| 2019       | 12,100,000 | 2,000,000     | 6.00            |
| 2021       | 12,600,000 | 2,100,000     | 6.09            |
| Source: Pl | acer.ai    |               |                 |





# **Competitive Attraction Performance**

Competitive Destination Amusement Attraction Visitation from Over 30 Miles (January 1, 2019 - December 31, 2019)

| Attraction                   | Location           | 2019 Visits | 2019 Visitors