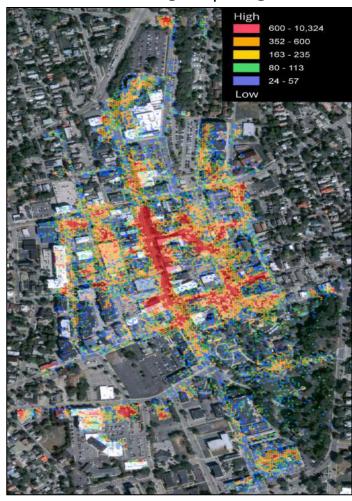

# Seasonal Tourism - Summer Foot Traffic Heat Map

Lake George

Lake Placid

Saratoga Springs