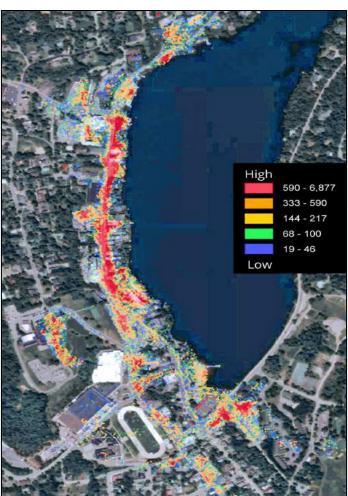

# Seasonal Tourism - Summer Foot Traffic Heat Map

Lake George

Lake Placid

Saratoga Springs