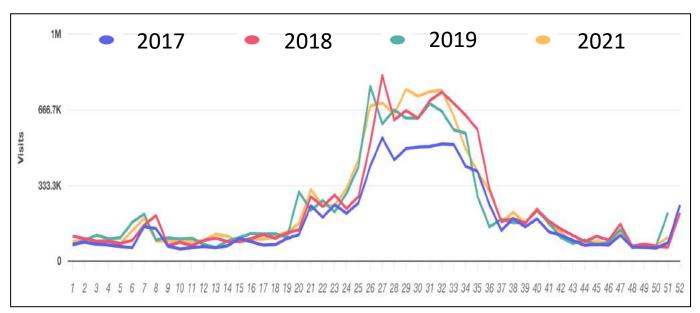

5 pm



# Milwaukee's West Side After **5pm Heat Map**

After 5pm, every day including weekends, until 2 am



# Milwaukee's West side **Weekend Days Heat** Map

Weekend Daytimes, Saturday and Sunday, from 7 am until 5 pm



# Time of Day



# Day of Week



## Month & Year



#### **Asset Audit**



|            |            | Visitation    |                 |
|------------|------------|---------------|-----------------|
| Year       | Visits     | Unique Visits | Visit Frequency |
| 2017       | 9,700,000  | 1,500,000     | 6.50            |
| 2018       | 12,500,000 | 2,000,000     | 6.23            |
| 2019       | 12,100,000 | 2,000,000     | 6.00            |
| 2021       | 12,600,000 | 2,100,000     | 6.09            |
| Source: Pl | acer.ai    |               |                 |





# **Competitive Attraction Performance**

Competitive Destination Amusement Attraction Visitation from Over 30 Miles (January 1, 2019 - December 31, 2019)

| Attraction                   | Location           | 2019 Visits | 2019 Visitors | Visits Per<br>Customer |
|------------------------------|--------------------|-------------|---------------|------------------------|
| Hersheypark                  | Hershey, PA.       | 2,700,000   | 1,900,000     | 1.42                   |
| Great Escape/Splash Kingdom. | Warren County, NY. | 757,900     | 356,900       | 2.12                   |
| Atlantic City Steel Pier     | Atlantic City, NJ. | 392,600     | 345,400       | 1.14                   |
| Daytona Lagoon               | Daytona Beach, FL. | 118,000     | 99,500        | 1.19