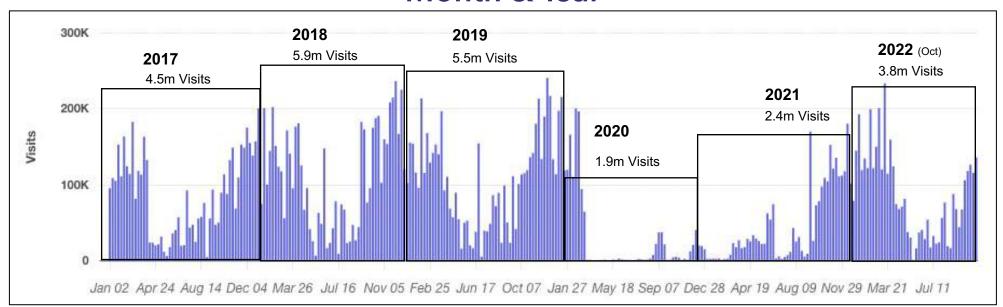

## Month & Year

#### **Asset Audit**

|            |            | Visitation    |                 |
|------------|------------|---------------|-----------------|
| Year       | Visits     | Unique Visits | Visit Frequency |
| 2017       | 9,700,000  | 1,500,000     | 6.50            |
| 2018       | 12,500,000 | 2,000,000     | 6.23            |
| 2019       | 12,100,000 | 2,000,000     | 6.00            |
| 2021       | 12,600,000 | 2,100,000     | 6.09            |
| Source: Pl | acer.ai    |               |                 |