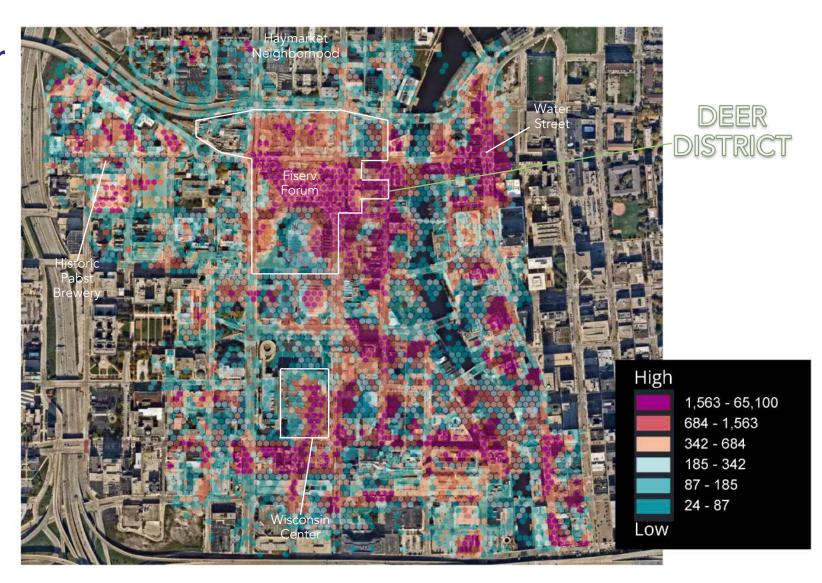

# Milwaukee's West Side **Daytime Weekday Heat** Map

Weekdays, Monday through Friday, from 7 am until 5 pm

# Milwaukee's West Side After **5pm Heat Map**

After 5pm, every day including weekends, until 2 am

# Milwaukee's West side **Weekend Days Heat** Map

Weekend Daytimes, Saturday and Sunday, from 7 am until 5 pm