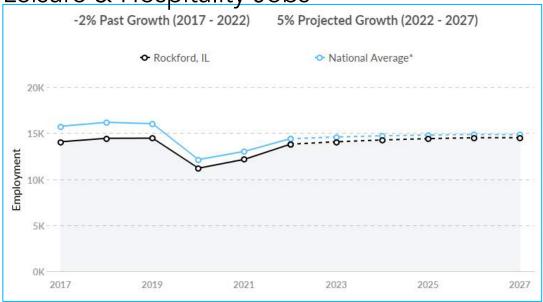

.       | 2,700,000   | 1,900,000     | 1.42                   |
| Great Escape/Splash Kingdom. | Warren County, NY. | 757,900     | 356,900       | 2.12                   |
| Atlantic City Steel Pier     | Atlantic City, NJ. | 392,600     | 345,400       | 1.14                   |
| Daytona Lagoon               | Daytona Beach, FL. | 118,000     | 99,500        | 1.19                   |
| Cape Codder Waterpark        | Barnstable, MA.    | 96,400      | 48,700        | 1.98                   |
| Whales Tales Waterpark       | Lincoln, NH.       | 45,300      | 37,500        | 1.21                   |
| Source: Placer.ai            |                    |             |               |                        |





#### Research Tools: Lightcast Employment Data

Leisure & Hospitality Jobs



#### L& D Job Growth





American Indian or Alaska Native

Native Hawaiian or Other Pacific Islander

0.3%

0.1%

37

12



# **Knowland Convention** & Conference Data

|             |              | Nun                              | nber of Group                 | s at Competitiv                | e Meetings Ho                   | tels (Most Rel              | evant Year*)                       |               |                 |       |
|-------------|--------------|----------------------------------|-------------------------------|--------------------------------|---------------------------------|-----------------------------|------------------------------------|---------------|-----------------|-------|
| Group Type  | The<br>Camby | DoubleTree<br>Phoenix<br>Gilbert | DoubleTree<br>