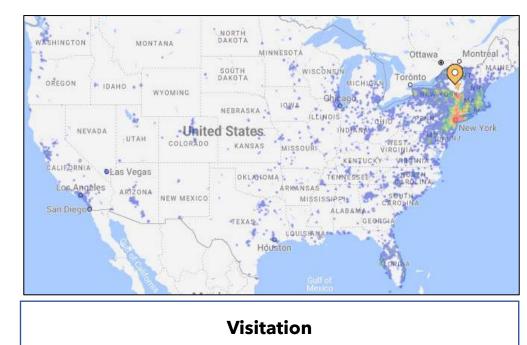

## **Asset Audit**

| Year      | Visits     | Unique Visits | Visit Frequency |
|-----------|------------|---------------|-----------------|
| 2017      | 9,700,000  | 1,500,000     | 6.50            |
| 2018      | 12,500,000 | 2,000,000     | 6.23            |
| 2019      | 12,100,000 | 2,000,000     | 6.00            |
| 2021      | 12,600,000 | 2,100,000     | 6.09            |
| Source: P | lacer.ai   |               |                 |