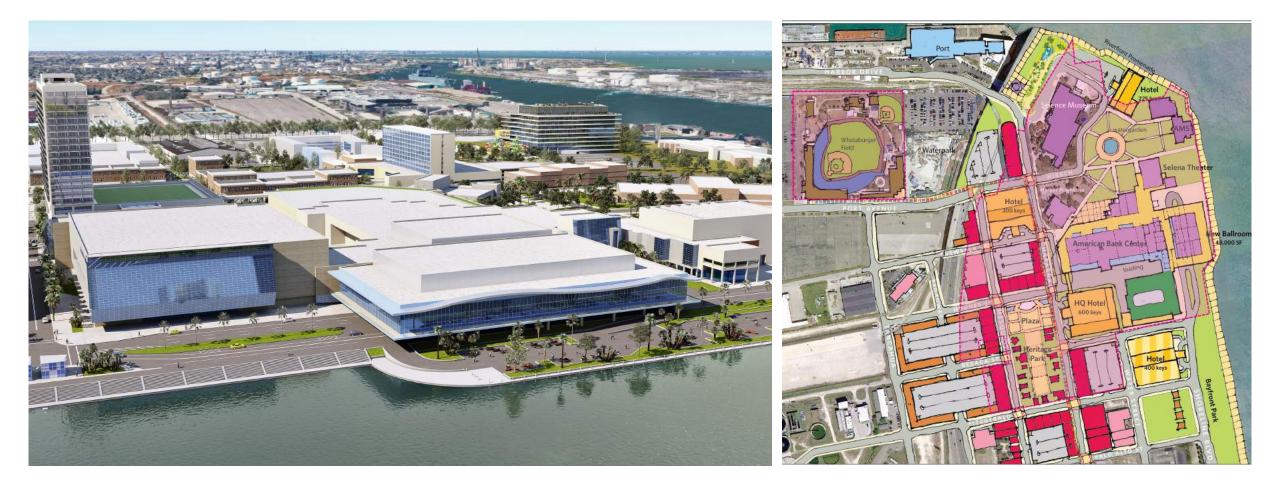

# **Corpus Christi, Texas**

ABC Center Expansion, HQ Hotel & Mixed-Use District