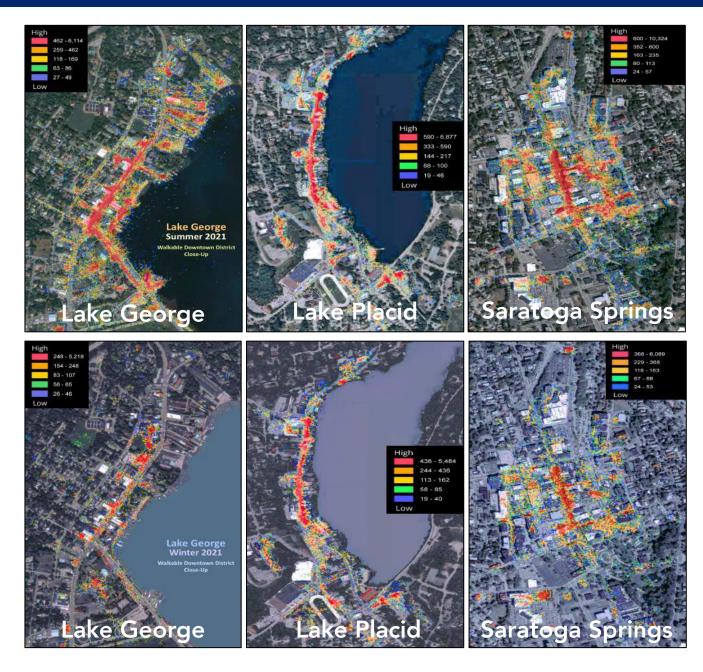

#### Sample Output: Seasonal Tourism

Summer Foot Traffic Heat Map

Winter Foot Traffic Heat Map