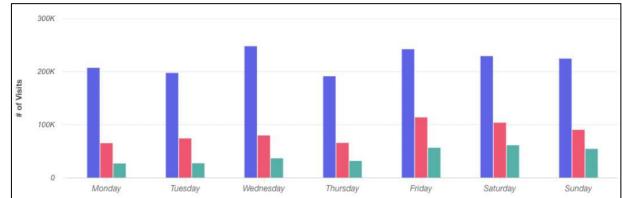

k County, New York

Ronkonkoma Station Mixed-Use Development



# Chicago, Illinois

Chicago Riverfront Revitalization



# Mansfield, Texas

USL-Anchored Mixed-Use District

# **Research Tools & Analytics**

**Research Tools** 







#### What Influences Viability and Recommendations?



#### **Research Tools Used During Market Analyses & Custom Mapping**



#### Sample Output: Seasonal Tourism

Summer Foot Traffic Heat Map



Winter Foot Traffic Heat Map

### Milwaukee's West Side Daytime Weekday Heat Map

Weekdays, Monday through Friday, from 7 am until 5 pm



# Milwaukee's West Side After 5pm Heat Map

After 5pm, every day including weekends, until 2 am



# Milwaukee's West side Weekend Days Heat Map

Weekend Daytimes, Saturday and Sunday, from 7 am until 5 pm



# Time of Day







#### Month & Year



## **Asset Audit**



| Year      | Visits     | Unique Visits | Visit Frequency |
|-----------|------------|---------------|-----------------|
| 2017      | 9,700,000  | 1,500,000     | 6.50            |
| 2018      | 12,500,000 | 2,000,000     | 6.23            |
| 2019      | 12,100,000 | 2,000,000     | 6.00            |
| 2021      | 12,600,000 | 2,100,000     | 6.09            |
| Source: P | lacer.ai   |               |                 |





## **Competitive Attraction Performance**

#### Competitive Destination Amusement Attraction Visitation from Over 30 Miles (January 1, 2019 - December 31, 2019)

| Attraction                   | Location           | 2019 Visits | 2019 Visitors | Visits Per<br>Customer |
|------------------------------|--------------------