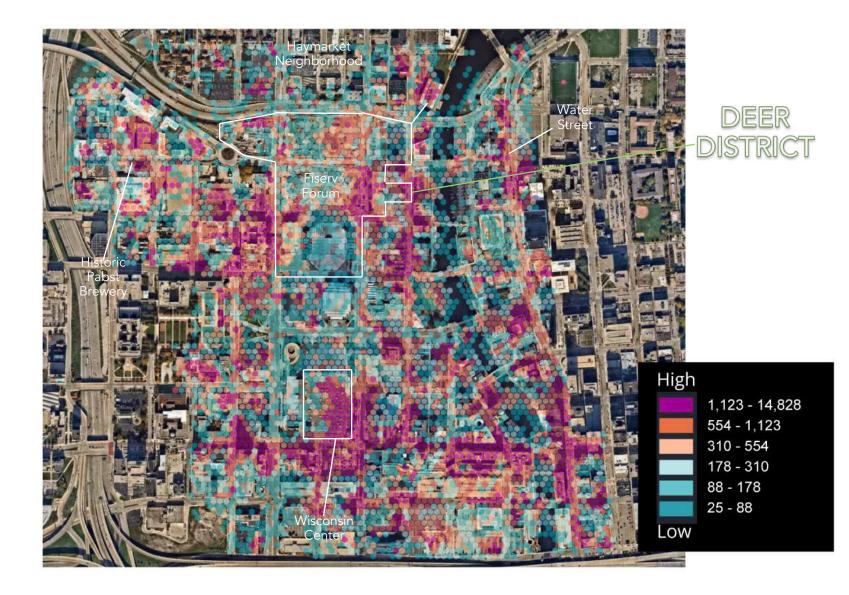

### Milwaukee's West Side Daytime Weekday Heat Map

Weekdays, Monday through Friday, from 7 am until 5 pm