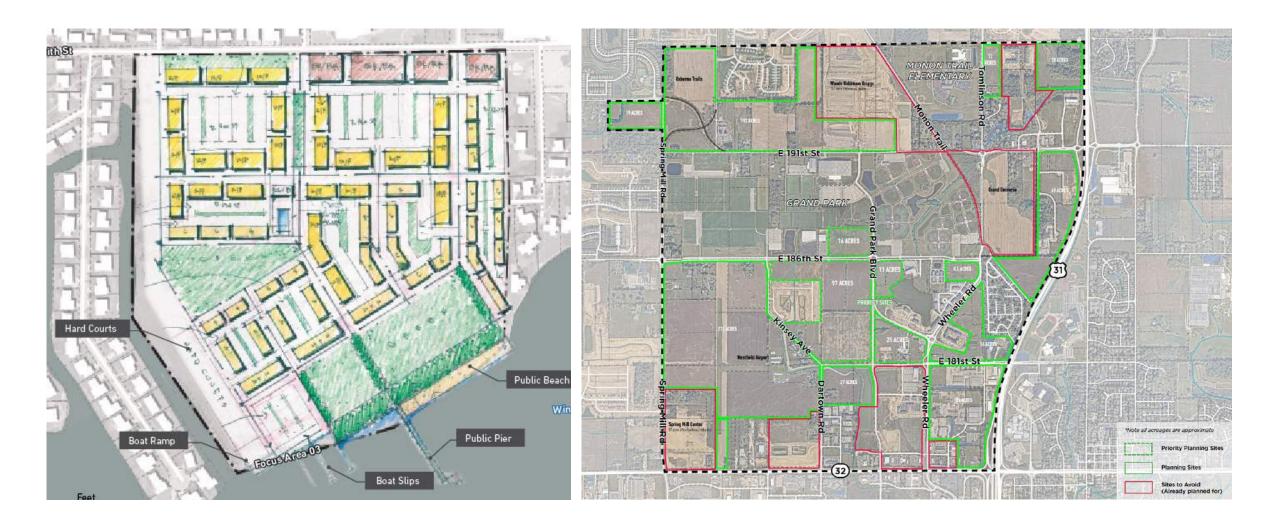

### Westfield, Indiana

Area-Wide Master Plan & Mixed-Use Entertainment/Lifestyle District