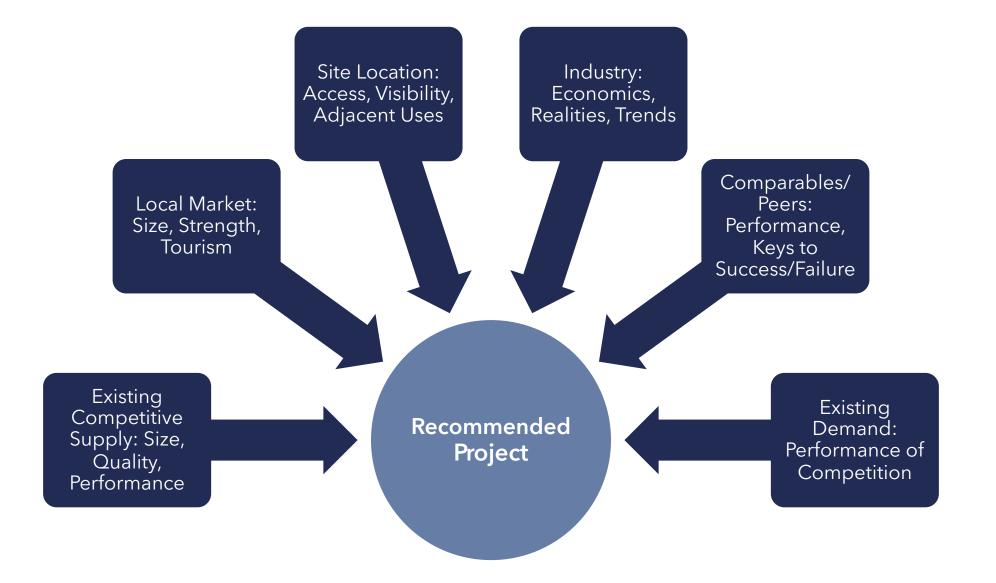

as**

ABC Center Expansion, HQ Hotel & Mixed-Use District



# Chicago, Illinois

The 78 Neighborhood & Red Line Stop



# Fort Worth, Texas

Multiple Studies for Sports, Entertainment Developments & Tourism Assets



# Mobile, Alabama

Handcock Whitney Stadium – University of South Alabama



## **Overland Park, Kansas**

Bluhawk Mixed-Use Development



### **Broken Arrow, Oklahoma**

Innovation District Feasibility Study



# Washington County, Texas

Expo Center Future Use & Expansion Study



# Suffolk County, New York

Ronkonkoma Station Mixed-Use Development



# Chicago, Illinois

Chicago Riverfront Revitalization



# Mansfield, Texas

USL-Anchored Mixed-Use District

# **Research Tools & Analytics**

**Research Tools** 







#### What Influences Viability and Recommendations?



#### **Research Tools Used During Market Analyses & Custom Mapping**



#### Sample Output: Seasonal Tourism

Summer Foot Traffic Heat Map



Winter Foot Traffic Heat Map

### Milwaukee's West Side Daytime Weekday Heat Map

Weekdays, Monday through Friday, from 7 am until 5 pm



# Milwaukee's West Side After 5pm Heat Map

After 5pm, every day including weekends, until 2 am



# Milwaukee's West side Weekend Days Heat Map

Weekend Daytimes, Saturday and Sunday, from 7 am until 5 pm



# Time of Day







#### Month & Year



## **Asset Audit**



| Year      | Visits     | Unique Visits | Visit Frequency |
|-----------|------------|---------------|-----------------|
| 2017      | 9,700,000  | 1,500,000     | 6.50            |
| 2018      | 12,500,000 | 2,000,000     | 6.23            |