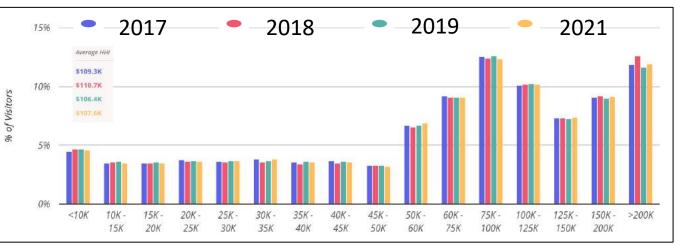

## **Asset Audit**

| Year      | Visits     | Unique Visits | Visit Frequency |
|-----------|------------|---------------|-----------------|
| 2017      | 9,700,000  | 1,500,000     | 6.50            |
| 2018      | 12,500,000 | 2,000,000     | 6.23            |
| 2019      | 12,100,000 | 2,000,000     | 6.00            |
| 2021      | 12,600,000 | 2,100,000     | 6.09            |
| Source: P | lacer.ai   |               |                 |