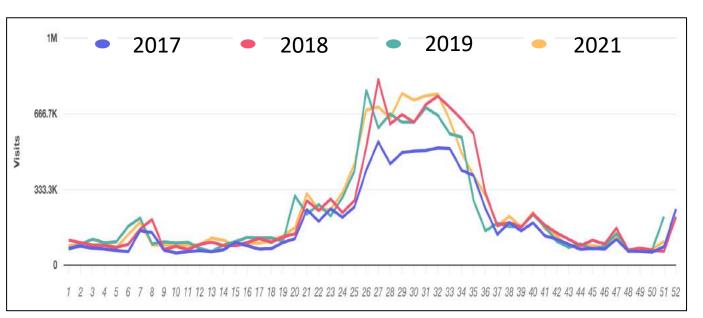

## **Asset Audit**

| Year      | Visits     | Unique Visits | Visit Frequency |
|-----------|------------|---------------|-----------------|
| 2017      | 9,700,000  | 1,500,000     | 6.50            |
| 2018      | 12,500,000 | 2,000,000     | 6.23            |
| 2019      | 12,100,000 | 2,000,000     | 6.00            |
| 2021      | 12,600,000 | 2,100,000     | 6.09            |
| Source: P | lacer.ai   |               |                 |