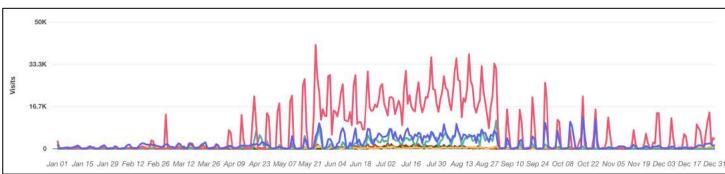

#### Competitive Destination Amusement Attraction Visitation from Over 30 Miles (January 1, 2019 - December 31, 2019)

| Attraction                   | Location           | 2019 Visits | 2019 Visitors | Visits Per<br>Customer |
|------------------------------|--------------------|-------------|---------------|------------------------|
| Hersheypark                  | Hershey, PA.       | 2,700,000   | 1,900,000     | 1.42                   |
| Great Escape/Splash Kingdom. | Warren County, NY. | 757,900     | 356,900       | 2.12                   |
| Atlantic City Steel Pier     | Atlantic City, NJ. | 392,600     | 345,400       | 1.14                   |
| Daytona Lagoon               | Daytona Beach, FL. | 118,000     | 99,500        | 1.19                   |
| Cape Codder Waterpark        | Barnstable, MA.    | 96,400      | 48,700        | 1.98                   |
| Whales Tales Waterpark       | Lincoln, NH.       | 45,300      | 37,500        | 1.21                   |
| Source: Placer.ai            |                    |             |               |                        |