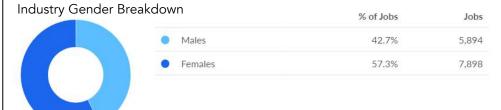

#### Lightcast Employment Data

| Industry Race/Eth | nnicity Breakdown                         | % of Jobs | Jobs  |
|-------------------|-------------------------------------------|-----------|-------|
|                   | • White                                   | 64.1%     | 8,839 |
|                   | Hispanic or Latino                        | 18.1%     | 2,500 |
|                   | Black or African American                 | 10.6%     | 1,464 |
|                   | Asian                                     | 4.4%      | 603   |
|                   | <ul> <li>Two or More Races</li> </ul>     | 2.4%      | 336   |
|                   | American Indian or Alaska Native          | 0.3%      | 37    |
|                   | Native Hawaiian or Other Pacific Islander | 0.1%      | 12    |