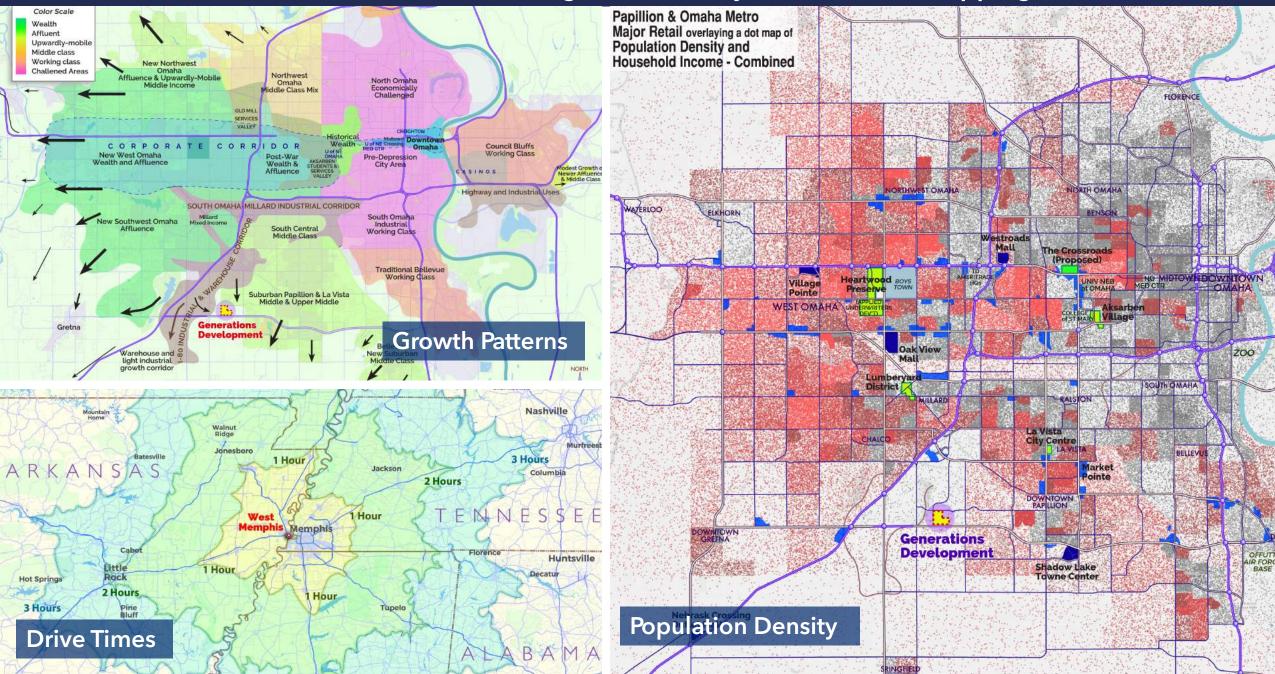

Illinois

The 78 Neighborhood & Red Line Stop



# Fort Worth, Texas

Multiple Studies for Sports, Entertainment Developments & Tourism Assets



# Mobile, Alabama

Handcock Whitney Stadium – University of South Alabama



## **Overland Park, Kansas**

Bluhawk Mixed-Use Development



### **Broken Arrow, Oklahoma**

Innovation District Feasibility Study



# Washington County, Texas

Expo Center Future Use & Expansion Study



# Suffolk County, New York

Ronkonkoma Station Mixed-Use Development



# Chicago, Illinois

Chicago Riverfront Revitalization



# Mansfield, Texas

USL-Anchored Mixed-Use District

# **Research Tools & Analytics**

**Research Tools** 







#### What Influences Viability and Recommendations?



#### **Research Tools Used During Market Analyses & Custom Mapping**



#### Sample Output: Seasonal Tourism

Summer Foot Traffic Heat Map



Winter Foot Traffic Heat Map

### Milwaukee's West Side Daytime Weekday Heat Map

Weekdays, Monday through Friday, from 7 am until 5 pm



# Milwaukee's West Side After 5pm Heat Map

After 5pm, every day including weekends, until 2 am



# Milwaukee's West side Weekend Days Heat Map

Weekend Daytimes, Saturday and Sunday, from 7 am until 5 pm



# Time of Day







#### Month & Year



## **Asset Audit**



| Year      | Visits     | Unique Visits | Visit Frequency |
|-----------|------------|---------------|-----------------|
| 2017      | 9,700,000  | 1,500,000     | 6.50            |
| 2018      | 12,500,000 | 2,000,000     | 6.23            |
| 2019      | 12,100,000 | 2,000,000     | 6.00            |
| 2021