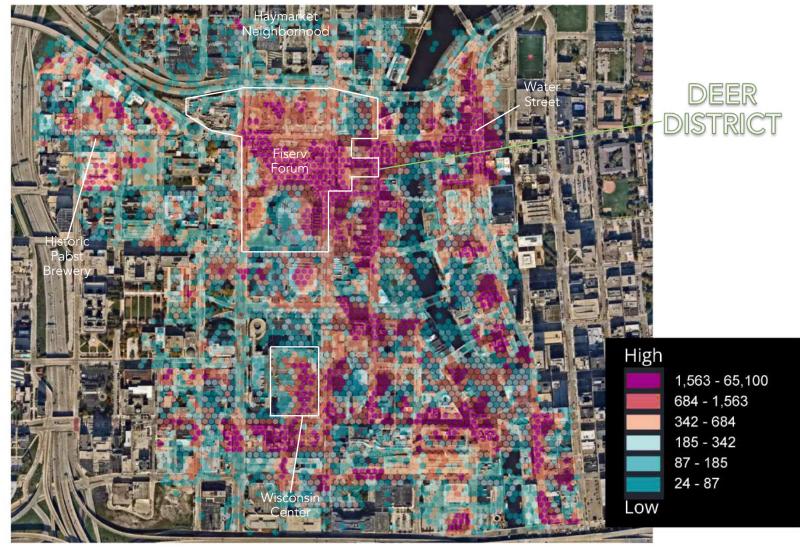

# Milwaukee's West Side After 5pm Heat Map

After 5pm, every day including weekends, until 2 am