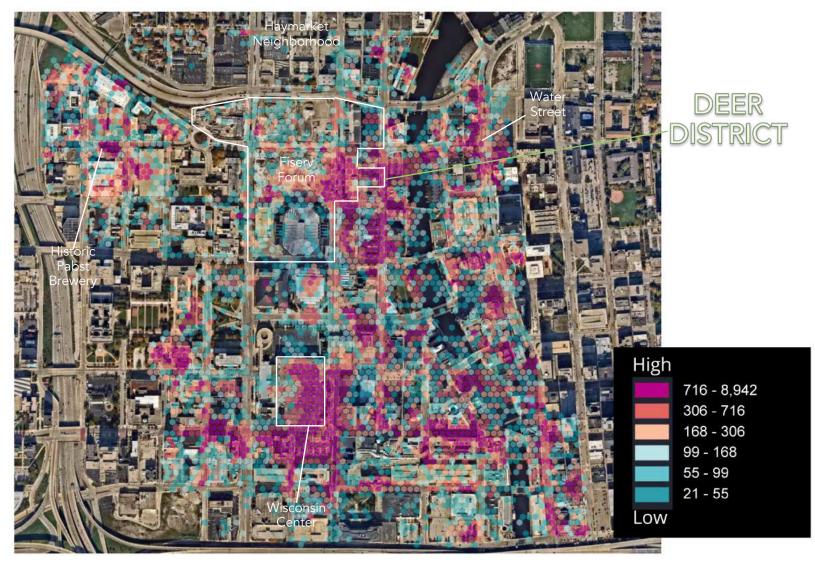

# Milwaukee's West side Weekend Days Heat Map

Weekend Daytimes, Saturday and Sunday, from 7 am until 5 pm