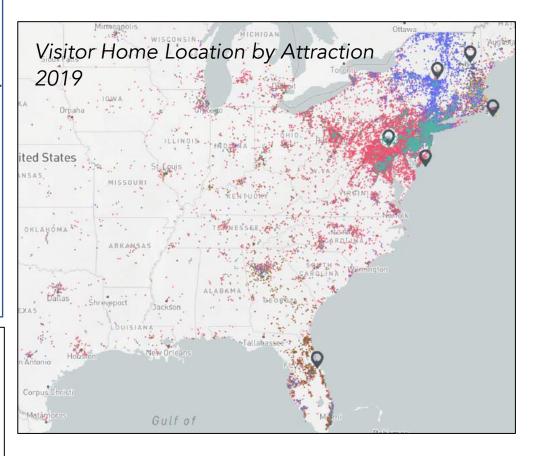

#### **Research Tools Used During Market Analyses & Custom Mapping**

#### Sample Output: Seasonal Tourism

Summer Foot Traffic Heat Map

Winter Foot Traffic Heat Map