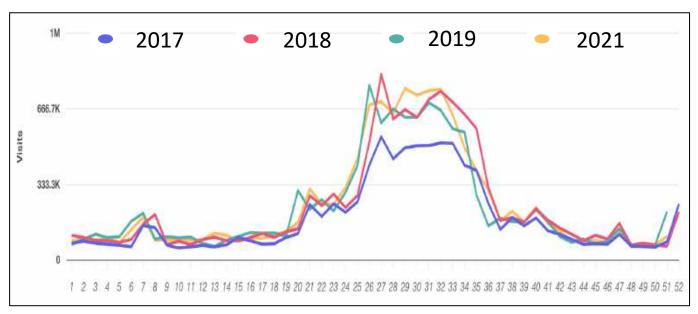

Milwaukee's West Side After **5pm Heat Map**

After 5pm, every day including weekends, until 2 am



### Milwaukee's West side **Weekend Days Heat** Map

Weekend Daytimes, Saturday and Sunday, from 7 am until 5 pm



#### Time of Day



#### Day of Week



#### Month & Year



#### **Asset Audit**



|            |            | Visitation    |                 |
|------------|------------|---------------|-----------------|
| Year       | Visits     | Unique Visits | Visit Frequency |
| 2017       | 9,700,000  | 1,500,000     | 6.50            |
| 2018       | 12,500,000 | 2,000,000     | 6.23            |
| 2019       | 12,100,000 | 2,000,000     | 6.00            |
| 2021       | 12,600,000 | 2,100,000     | 6.09            |
| Source: Pl | acer.ai    |               |                 |





#### **Competitive Attraction Performance**

Competitive Destination Amusement Attraction Visitation from Over 30 Miles (January 1, 2019 - December 31, 2019)

| Attraction                   | Location           | 2019 Visits | 2019 Visitors | Visits Per<br>Customer |
|------------------------------|--------------------|-------------|---------------|------------------------|
| Hersheypark                  | Hershey, PA.       | 2,700,000   | 1,900,000     | 1.42                   |
| Great Escape/Splash Kingdom. | Warren County, NY. | 757,900     | 356,900       | 2.12                   |
| Atlantic City Steel Pier     | Atlantic City, NJ. | 392,600     | 345,400       | 1.14                   |
| Daytona Lagoon               | Daytona Beach, FL. | 118,000     | 99,500        | 1.19