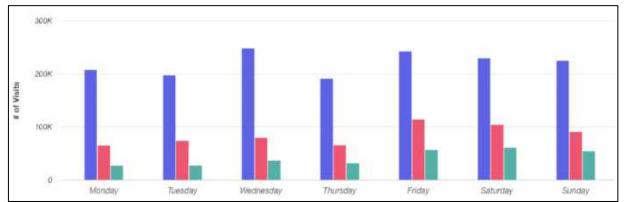

le & Upper Middle **Growth Patterns** Bellevue 200 New Suburban Middle Class NORTH Nashville 3 Hours BELLEVI 1 Hour ARKANS Jackson Columbia 2 Hours PAPILLION Hour Memphis Memphis Generations Development Huntsvi 1 Hour Shadow Lake Towne Center Decatur Rack Hot Springs 2 Hours Hour Population Density **Drive Times** 

#### Sample Output: Seasonal Tourism

**Summer Foot Traffic Heat Map** 

**Winter Foot Traffic Heat Map** 



### Milwaukee's West Side **Daytime Weekday Heat** Map

Weekdays, Monday through Friday, from 7 am until 5 pm



### Milwaukee's West Side After **5pm Heat Map**

After 5pm, every day including weekends, until 2 am



### Milwaukee's West side **Weekend Days Heat** Map

Weekend Daytimes, Saturday and Sunday, from 7 am until 5 pm



#### Time of Day



#### Day of Week



#### Month & Year



#### **Asset Audit**



|            |            | Visitation    |                 |
|------------|------------|---------------|-----------------|
| Year       | Visits     | Unique Visits | Visit Frequency |
| 2017       | 9,700,000  | 1,500,000     | 6.50            |
| 2018       | 12,500,000 | 2,000,000     | 6.23            |
| 2019       | 12,100,000 | 2,000,000     | 6.00            |
| 2021       | 12,600,000 | 2,100,000     | 6.09            |
| Source: Pl | acer.ai    |               |                 |





#### **Competitive Attraction Performance**

Competitive Destination Amusement Attraction Visitation from Over 30 Miles (January 1, 2019 - December 31, 2019)

| Attraction                   | Location           | 2019 Visits | 2019 Visitors | Visits Pe