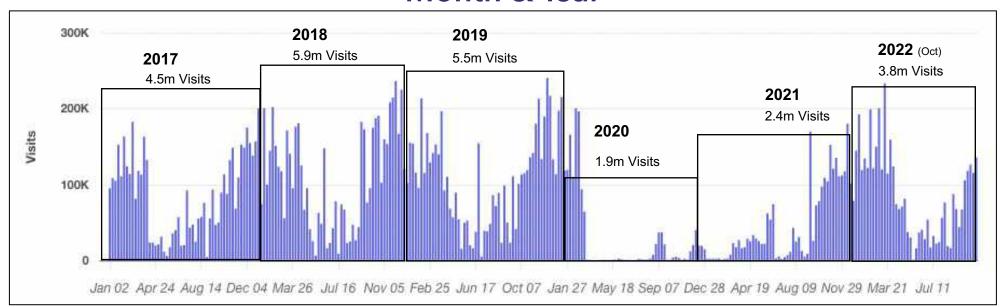

rowth Patterns** Bellevue 200 New Suburban Middle Class NORTH Nashville 3 Hours BELLEVI 1 Hour ARKANS Jackson Columbia 2 Hours PAPILLION Hour Memphis Memphis Generations Development Huntsvi 1 Hour Shadow Lake Towne Center Decatur Rack Hot Springs 2 Hours Hour Population Density **Drive Times** 

#### Sample Output: Seasonal Tourism

**Summer Foot Traffic Heat Map** 

**Winter Foot Traffic Heat Map** 



### Milwaukee's West Side **Daytime Weekday Heat** Map

Weekdays, Monday through Friday, from 7 am until 5 pm



### Milwaukee's West Side After **5pm Heat Map**

After 5pm, every day including weekends, until 2 am



### Milwaukee's West side **Weekend Days Heat** Map

Weekend Daytimes, Saturday and Sunday, from 7 am until 5 pm



#### Time of Day



#### Day of Week



#### Month & Year



#### **Asset Audit**



|            |            | Visitation    |                 |
|------------|------------|---------------|-----------------|
| Year       | Visits     | Unique Visits | Visit Frequency |
| 2017       | 9,700,000  | 1,500,000     | 6.50            |
| 2018       | 12,500,000 | 2,000,000     | 6.23            |
| 2019       | 12,100,000 | 2,000,000     | 6.00            |
| 2021       | 12,600,000 | 2,100,000     | 6.09            |
| Source: Pl | acer.ai    |               |                 |





#### **Competitive Attraction Performance**

Competitive Destination Amusement Attraction Visitation from Over 30 Miles (January 1, 2019 - December 31, 2019)

| Attraction                   | Location           | 2019 Visits | 2019 Visitors | Visits Per<br>Customer |
|----