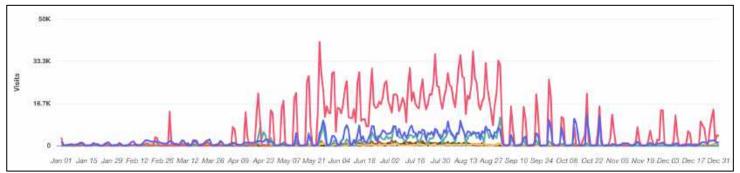

---------|------------------------|
| Hersheypark                  | Hershey, PA.       | 2,700,000   | 1,900,000     | 1.42                   |
| Great Escape/Splash Kingdom. | Warren County, NY. | 757,900     | 356,900       | 2.12                   |
| Atlantic City Steel Pier     | Atlantic City, NJ. | 392,600     | 345,400       | 1.14                   |
| Daytona Lagoon               | Daytona Beach, FL. | 118,000     | 99,500        | 1.19                   |
| Cape Codder Waterpark        | Barnstable, MA.    | 96,400      | 48,700        | 1.98                   |
| Whales Tales Waterpark       | Lincoln, NH.       | 45,300      | 37,500        | 1.21                   |
| Source: Placer.ai            |                    |             |               |                        |





#### Sample Proformas

#### Conference Center Hotel

|                                             |     |          | -110-1     | tion or   | Revenue |     |            |         |          |