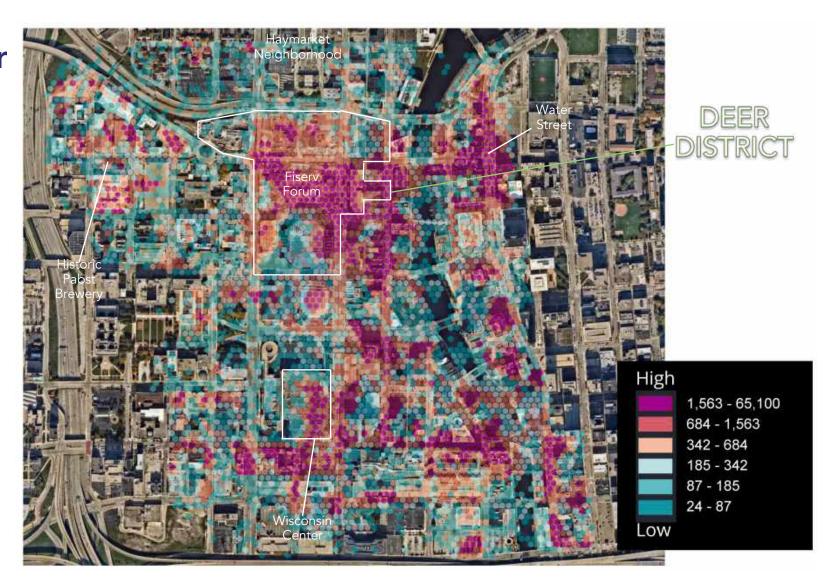

### Milwaukee's West Side After **5pm Heat Map**

After 5pm, every day including weekends, until 2 am