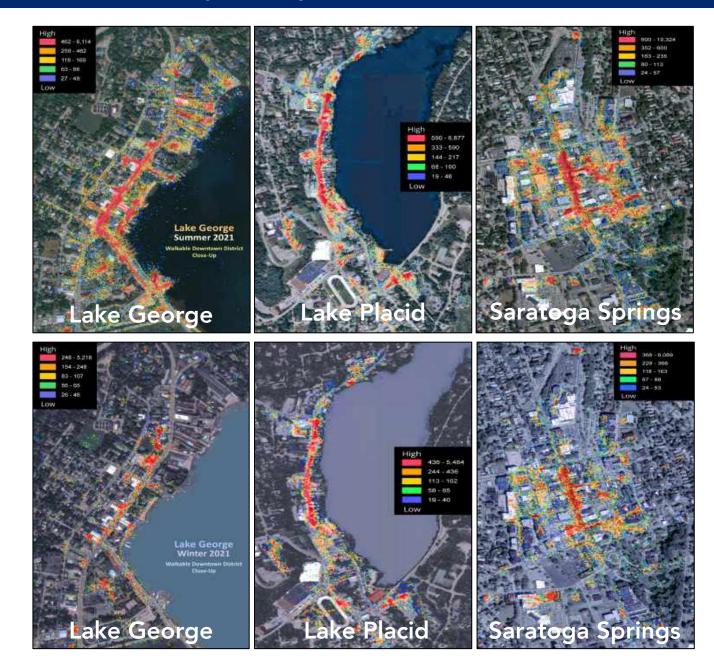

#### Sample Output: Seasonal Tourism

**Summer Foot Traffic Heat Map** 

**Winter Foot Traffic Heat Map** 