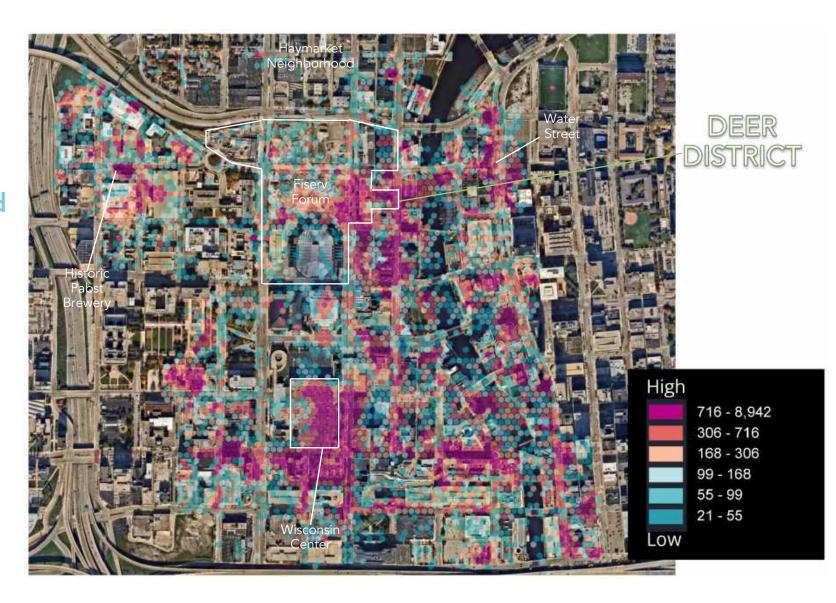

### Milwaukee's West side **Weekend Days Heat** Map

Weekend Daytimes, Saturday and Sunday, from 7 am until 5 pm