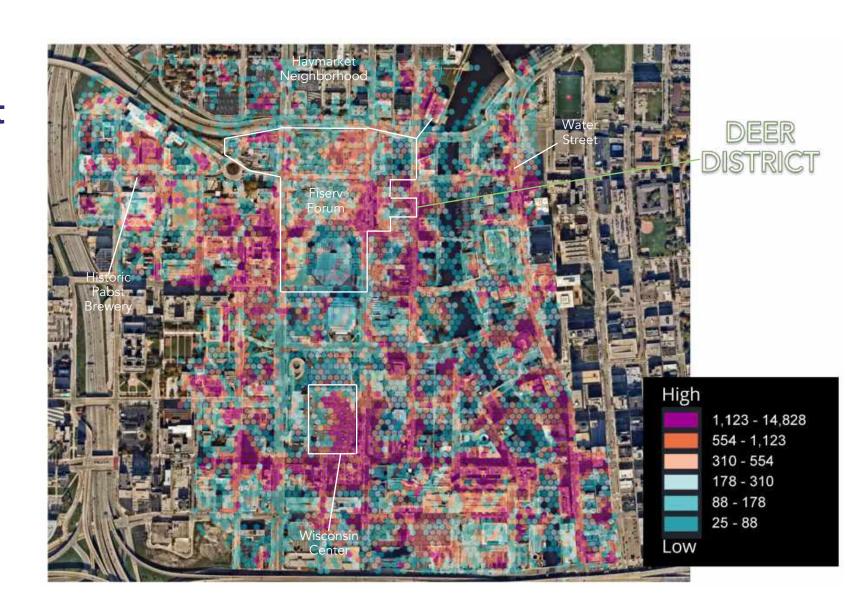

### Milwaukee's West Side **Daytime Weekday Heat** Map

Weekdays, Monday through Friday, from 7 am until 5 pm