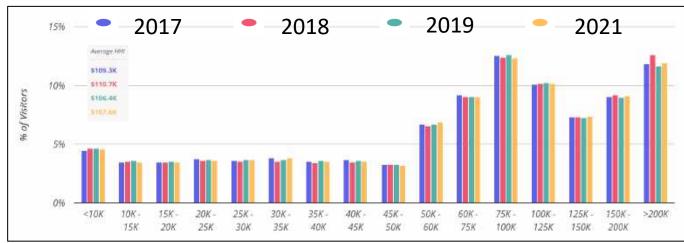

#### **Asset Audit**

|            |            | Visitation    |                 |
|------------|------------|---------------|-----------------|
| Year       | Visits     | Unique Visits | Visit Frequency |
| 2017       | 9,700,000  | 1,500,000     | 6.50            |
| 2018       | 12,500,000 | 2,000,000     | 6.23            |
| 2019       | 12,100,000 | 2,000,000     | 6.00            |
| 2021       | 12,600,000 | 2,100,000     | 6.09            |
| Source: Pl | acer.ai    |               |                 |