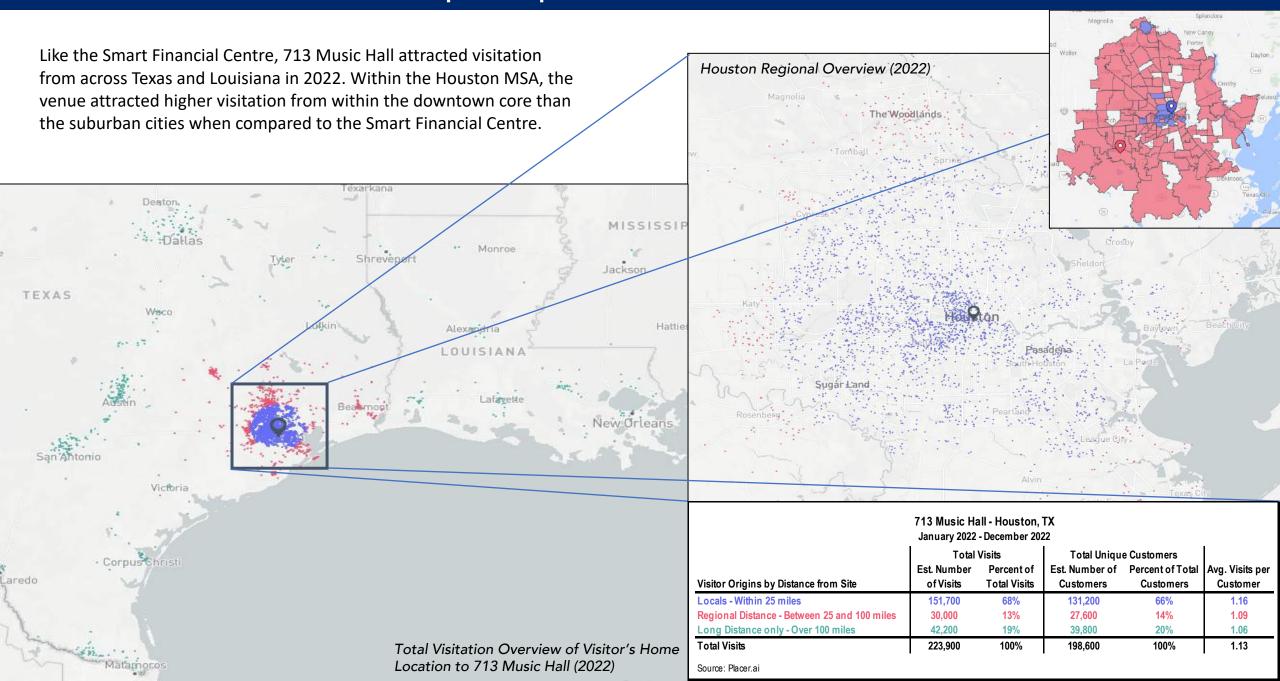

ork

Nassau Coliseum & Entertainment District



# Kansas City, Missouri

T-Mobile Center Arena Public Sector Risk & Impact Analysis; Deal Advisory























#### Sample Output: Seasonal Tourism

**Summer Foot Traffic Heat Map** 

**Winter Foot Traffic Heat Map** 



#### Site Comparison: Traffic Counts

Visibility and Accessibility is key for entertainment venues for naming rights values and visitation attraction.

The San Jacinto Mall Site is located adjacent to I-10, which on average, has a traffic count of roughly 86,000 cars per day. Comparatively, the Trinity Oaks Site is located off Highway 99, which on average, has a traffic count of roughly 20,000 cars per day.



#### **District Arena Overview:** Future Opportunities



#### Sample Output: 713 Music Hall Visitation



### Sample Proformas

#### Conference Center Hotel

|                                                 |      |            | Project          | tion of F    | Revenue       | - C   | onfere