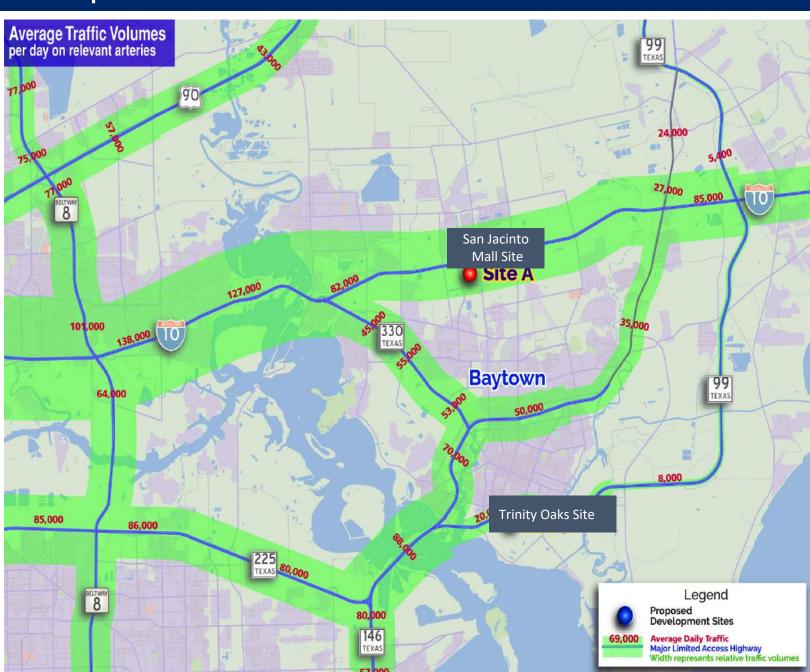

#### Site Comparison: Traffic Counts

Visibility and Accessibility is key for entertainment venues for naming rights values and visitation attraction.

The San Jacinto Mall Site is located adjacent to I-10, which on average, has a traffic count of roughly 86,000 cars per day. Comparatively, the Trinity Oaks Site is located off Highway 99, which on average, has a traffic count of roughly 20,000 cars per day.