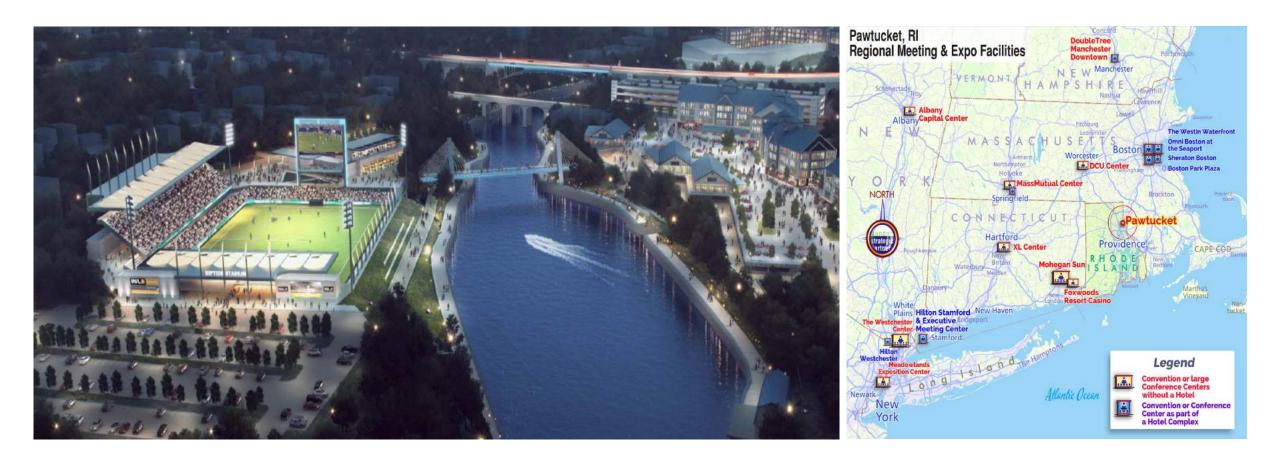

### Pawtucket, Rhode Island

Stadium-Anchored Mixed-Use Development

hunden partners