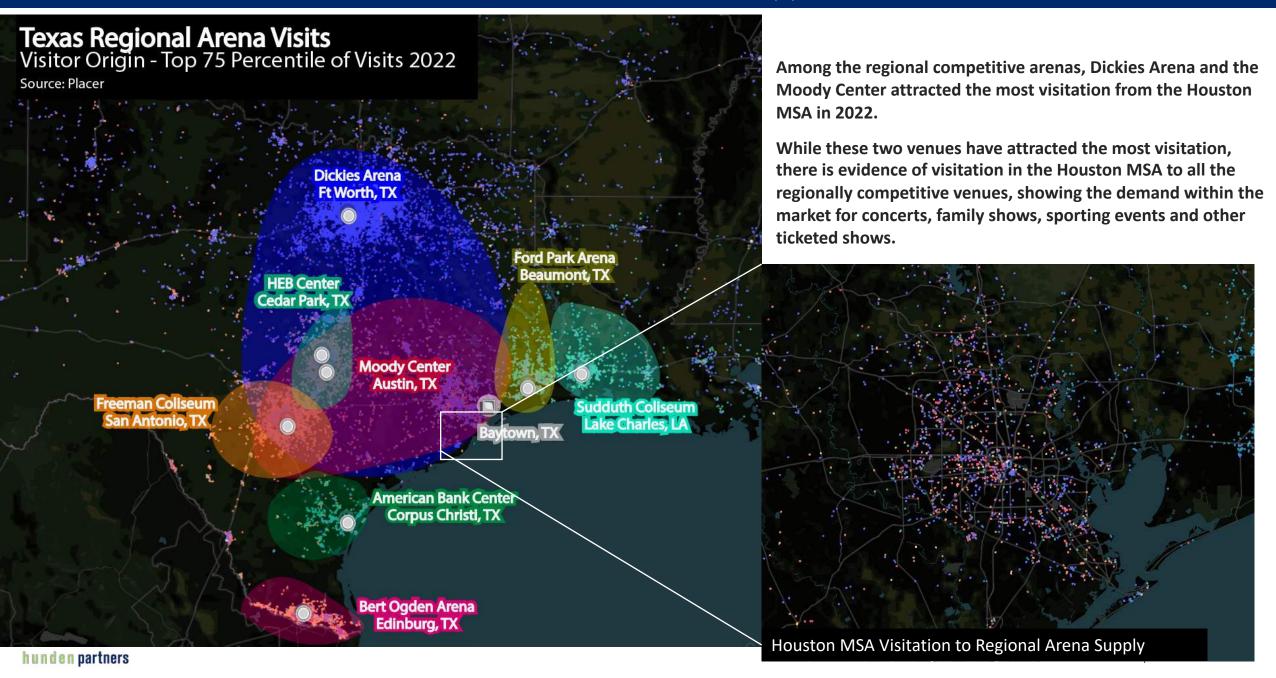

rsity of South Alabama





## Long Island, New York

Nassau Coliseum & Entertainment District



# Kansas City, Missouri

T-Mobile Center Arena Public Sector Risk & Impact Analysis; Deal Advisory























#### Sample Output: Seasonal Tourism

**Summer Foot Traffic Heat Map** 

**Winter Foot Traffic Heat Map** 



#### Site Comparison: Traffic Counts

Visibility and Accessibility is key for entertainment venues for naming rights values and visitation attraction.

The San Jacinto Mall Site is located adjacent to I-10, which on average, has a traffic count of roughly 86,000 cars per day. Comparatively, the Trinity Oaks Site is located off Highway 99, which on average, has a traffic count of roughly 20,000 cars per day.



#### **District Arena Overview:** Future Opportunities



#### Sample Output: 713 Music Hall Visitation



### Sample Proformas

#### Conference Center Hotel

|                                                 |      |            | Project          | tion of F    | Revenue       | - C   | onfere