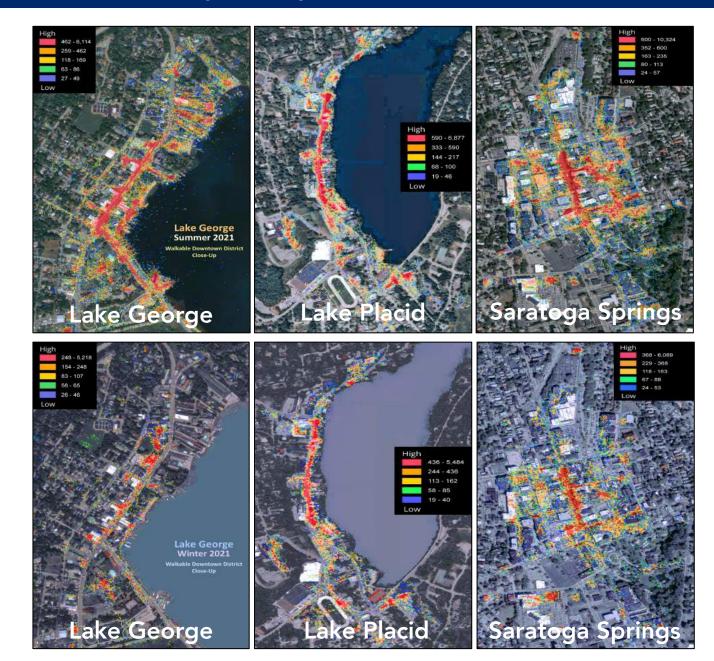

#### Sample Output: Seasonal Tourism

**Summer Foot Traffic Heat Map** 

**Winter Foot Traffic Heat Map** 