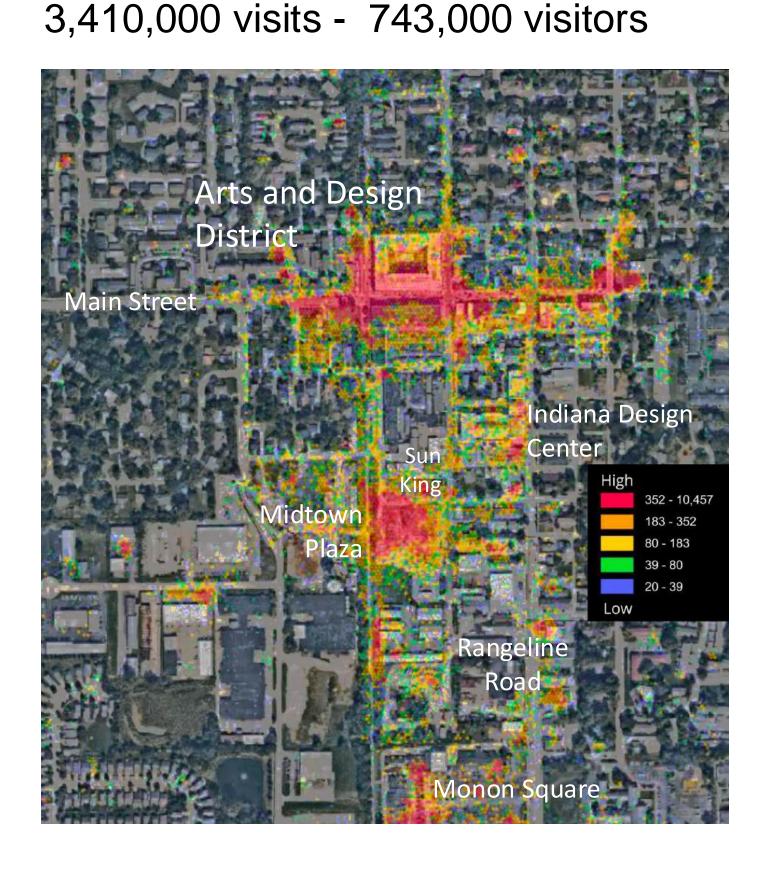

#### Walkable Districts Pedestrian Traffic – 2022

## Carmel Arts & Design District