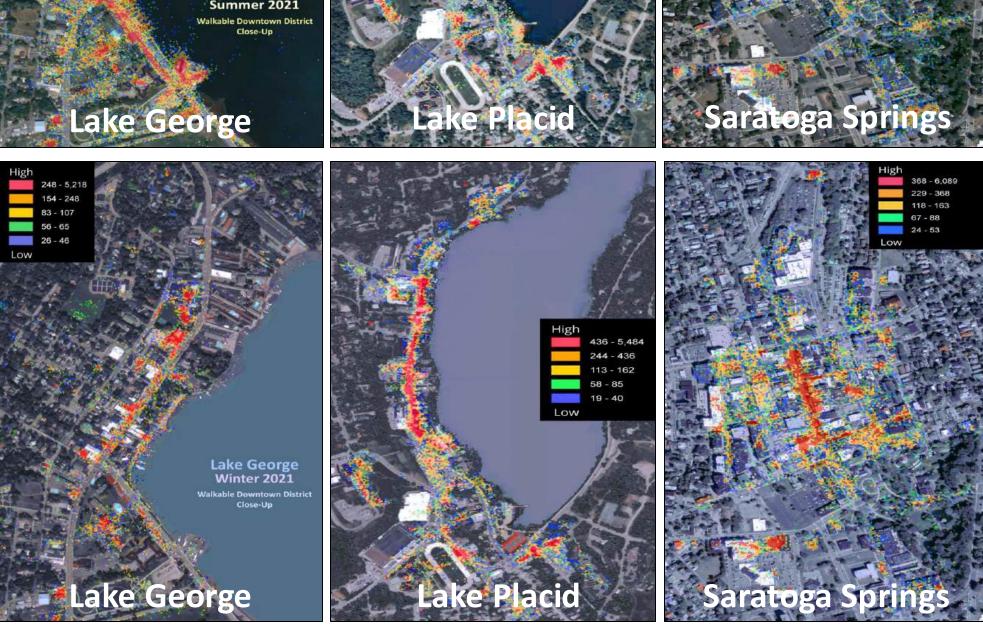

### Sample Output: Seasonal Tourism

Summer Foot Traffic Heat Map

Winter Foot Traffic Heat Map

#### Walkable Districts Pedestrian Traffic – 2022