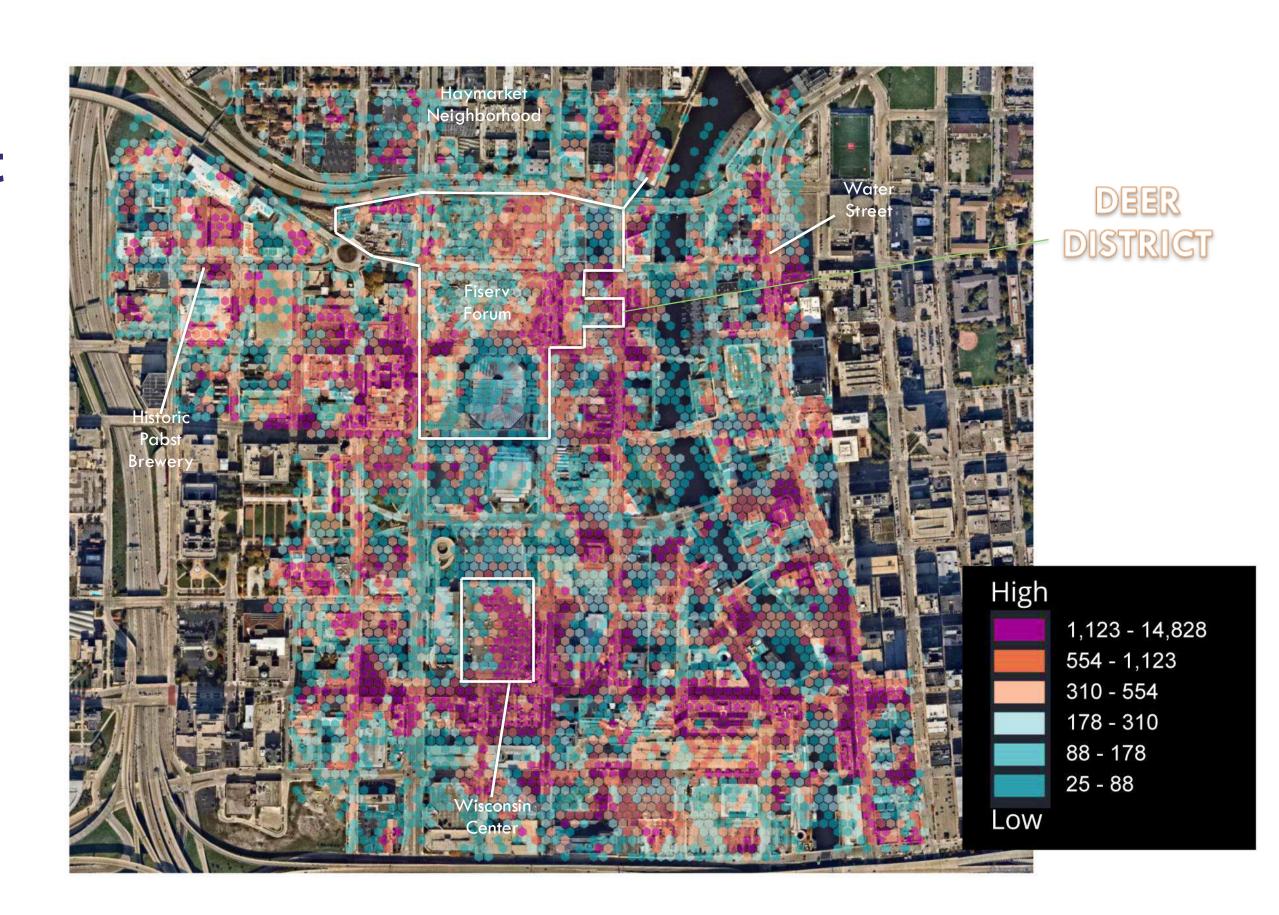

## Milwaukee's West Side Daytime Weekday Heat Map

Weekdays, Monday through Friday, from 7 am until 5 pm