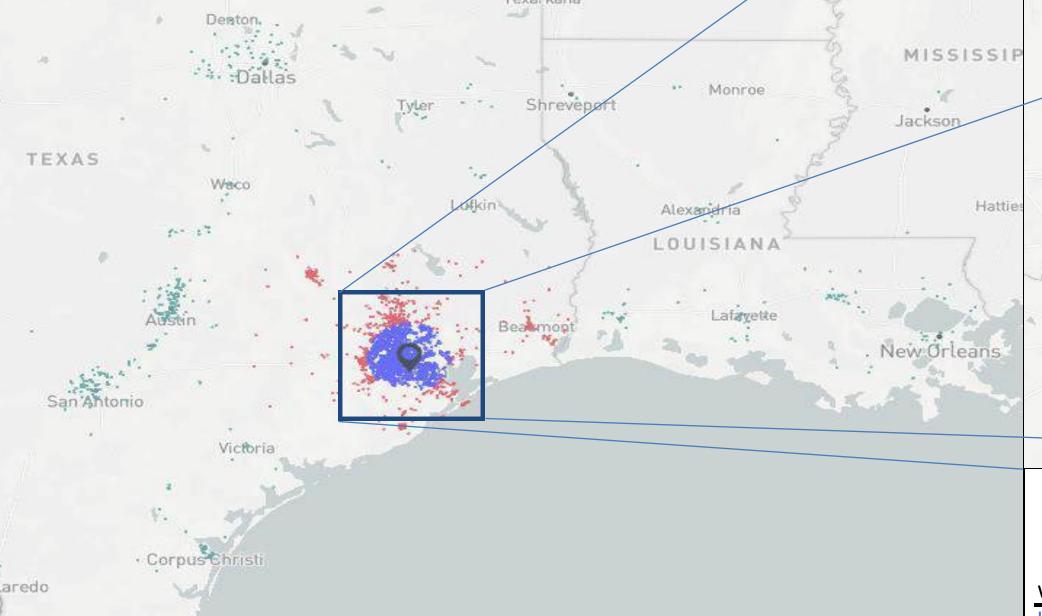

#### Sample Output: 713 Music Hall Visitation

Like the Smart Financial Centre, 713 Music Hall attracted visitation from across Texas and Louisiana in 2022. Within the Houston MSA, the venue attracted higher visitation from within the downtown core than the suburban cities when compared to the Smart Financial Centre.

Total Visitation Overview of Visitor's Home Locatio

to 713 Music Hall (2022)

713 Music Hall

Houston, TX

#### 713 Music Hall - Houston, TX January 2022 - December 2022

|                                              | Total                 | Visits                     | Total Uniqu                 | Total Unique Customers        |                             |  |
|----------------------------------------------|-----------------------|----------------------------|-----------------------------|-------------------------------|-----------------------------|--|
| Visitor Origins by Distance from Site        | Est. Number of Visits | Percent of<br>Total Visits | Est. Number of<br>Customers | Percent of Total<br>Customers | Avg. Visits per<br>Customer |  |
| Locals - Within 25 miles                     | 151,700               | 68%                        | 131,200                     | 66%                           | 1.16                        |  |
| Regional Distance - Between 25 and 100 miles | 30,000                | 13%                        | 27,600                      | 14%                           | 1.09                        |  |
| Long Distance only - Over 100 miles          | 42,200                | 19%                        | 39,800                      | 20%                           | 1.06                        |  |
| Total Visits                                 | 223,900               | 100%                       | 198,600                     | 100%                          | 1.13                        |  |
| Source: Placer.ai                            |                       |                            |                             |                               |                             |  |