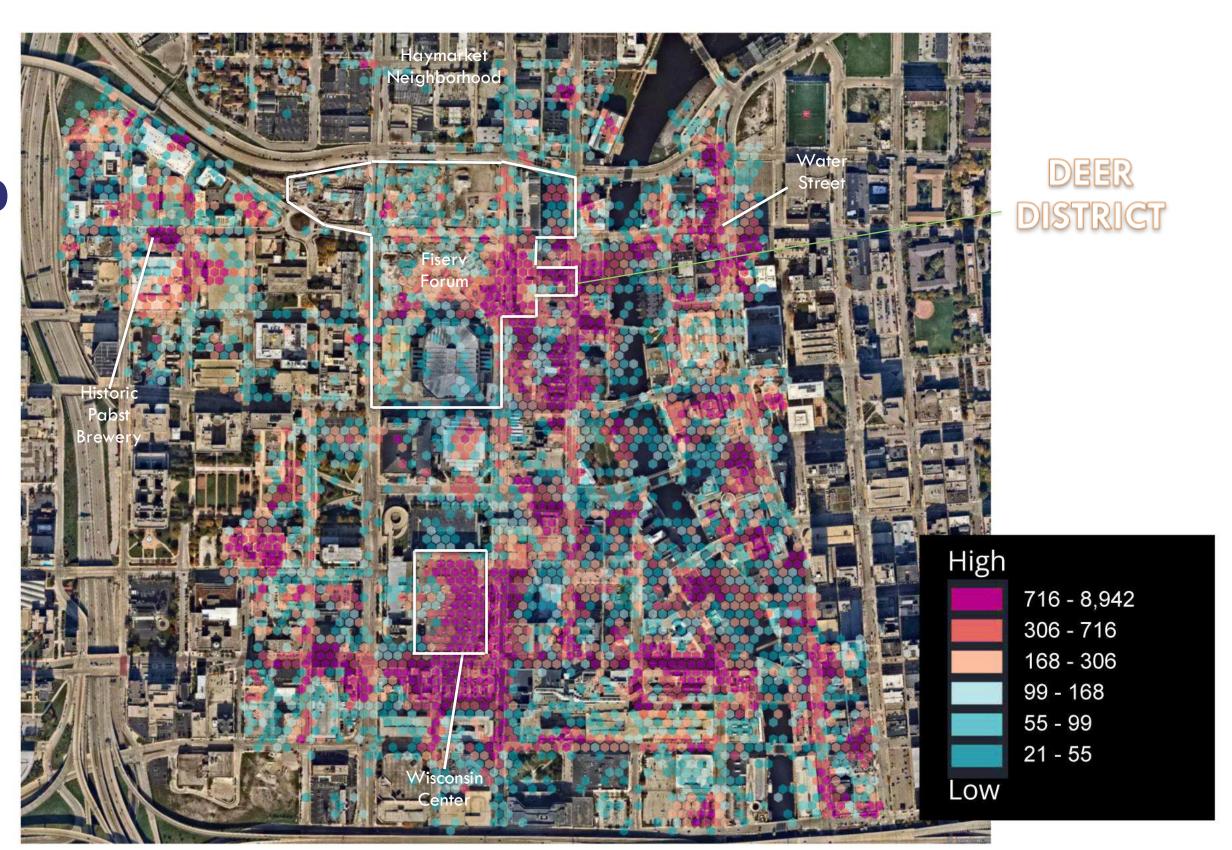

## Milwaukee's West side Weekend Days Heat Map

Weekend Daytimes, Saturday and Sunday, from 7 am until 5 pm