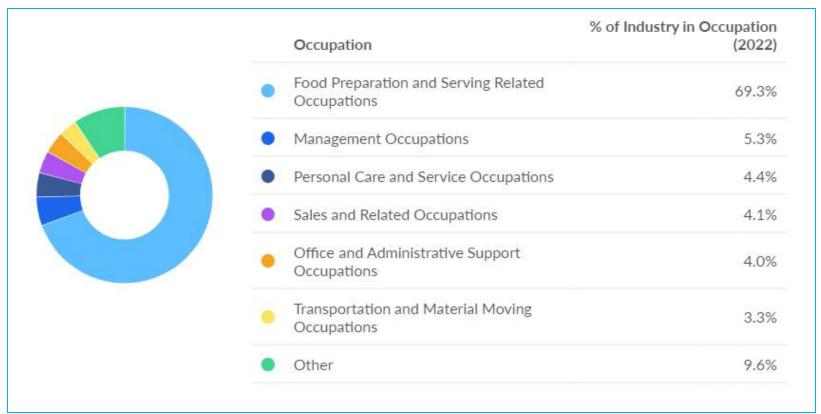

171         4,943         3,007         2,870         4,083         5,927         9,058         2,501           1,524         5,495         -         4,572         625         6,525         971         8,317         -           2,854         6,973         6,515         4,361         2,462         5,237         6,299         7,671         5,365           3,212         5,617         5,803         4,571         2,761         4,480         4,339         10,282         4,474           16,896         15,252         11,788         17,923         16,950         21,513         15,888         33,306         10,480 |

\*2019 or 2022, showing most relevant data set available

Source: Knowland

#### **Research Tools: Lightcast Employment Data**

#### Leisure & Hospitality Jobs



#### L& D Job Growth



#### L&D Worker Demographics





## **Visitor Demographic Segmentation Mosaic**



#### **Time of Day**



#### Day of Week



#### Month & Year



#### **Asset Audit**



| Visitation        |            |               |                 |  |  |  |  |
|-------------------|------------|---------------|-----------------|--|--|--|--|
| Year              | Visits     | Unique Visits | Visit Frequency |  |  |  |  |
| 2017              | 9,700,000  | 1,500,000     | 6.50            |  |  |  |  |
| 2018              | 12,500,000 | 2,000,000     | 6.23            |  |  |  |  |
| 2019              | 12,100,000 | 2,000,000     | 6.00            |  |  |  |  |
| 2021              | 12,600,000 | 2,100,000     | 6.09            |  |  |  |  |
| Source: Placer.ai |            |               |