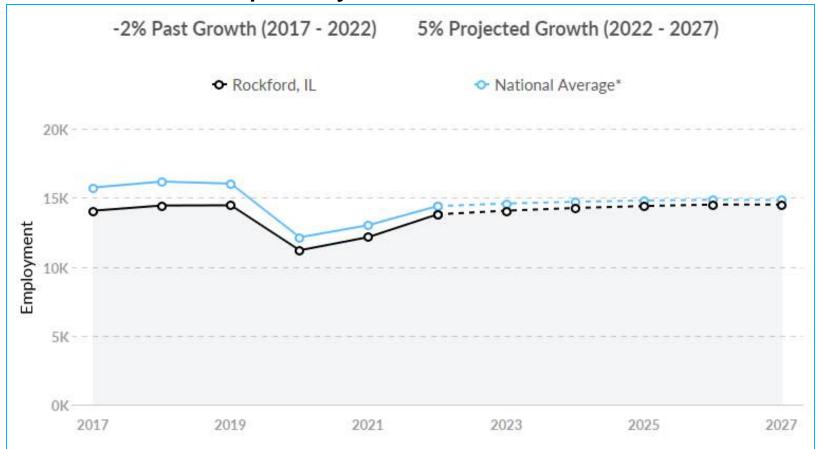

3,613         3,171         4,943         3,007         2,870         4,083         5,927         9,058         2,501           1,524         5,495         -         4,572         625         6,525         971         8,317         -           2,854         6,973         6,515         4,361         2,462         5,237         6,299         7,671         5,365           3,212         5,617         5,803         4,571         2,761         4,480         4,339         10,282         4,474           16,896         15,252         11,788         17,923         16,950         21,513         15,888         33,306         10,480 |

\*2019 or 2022, showing most relevant data set available

Source: Knowland

#### **Research Tools: Lightcast Employment Data**

#### Leisure & Hospitality Jobs



#### L& D Job Growth



#### L&D Worker Demographics





## **Visitor Demographic Segmentation Mosaic**



#### **Time of Day**



#### Day of Week



#### Month & Year



#### **Asset Audit**



| Visitation        |            |               |                 |  |  |  |  |
|-------------------|------------|---------------|-----------------|--|--|--|--|
| Year              | Visits     | Unique Visits | Visit Frequency |  |  |  |  |
| 2017              | 9,700,000  | 1,500,000     | 6.50            |  |  |  |  |
| 2018              | 12,500,000 | 2,000,000     | 6.23            |  |  |  |  |
| 2019              | 12,100,000 | 2,000,000     | 6.00            |  |  |  |  |
| 2021              | 12,600,000 | 2,100,000     | 6.09            |  |  |  |  |
| Source: Placer.ai |            |