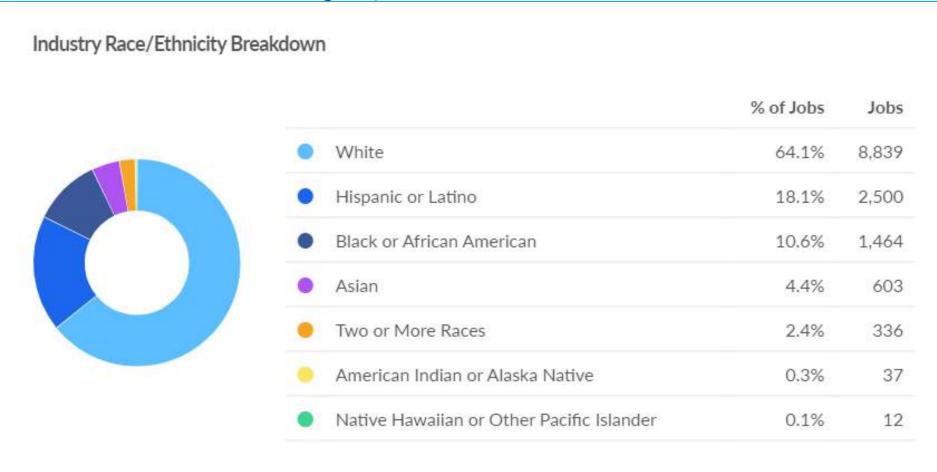

2,870         4,083         5,927         9,058         2,501           1,524         5,495         -         4,572         625         6,525         971         8,317         -           2,854         6,973         6,515         4,361         2,462         5,237         6,299         7,671         5,365           3,212         5,617         5,803         4,571         2,761         4,480         4,339         10,282         4,474           16,896         15,252         11,788         17,923         16,950         21,513         15,888         33,306         10,480 |

\*2019 or 2022, showing most relevant data set available

Source: Knowland

#### **Research Tools: Lightcast Employment Data**

#### Leisure & Hospitality Jobs



#### L& D Job Growth



#### L&D Worker Demographics





## **Visitor Demographic Segmentation Mosaic**



#### **Time of Day**



#### Day of Week



#### Month & Year



#### **Asset Audit**



| Visitation        |            |               |                 |  |  |  |  |
|-------------------|------------|---------------|-----------------|--|--|--|--|
| Year              | Visits     | Unique Visits | Visit Frequency |  |  |  |  |
| 2017              | 9,700,000  | 1,500,000     | 6.50            |  |  |  |  |
| 2018              | 12,500,000 | 2,000,000     | 6.23            |  |  |  |  |
| 2019              | 12,100,000 | 2,000,000     | 6.00            |  |  |  |  |
| 2021              | 12,600,000 | 2,100,000     | 6.09            |  |  |  |  |
| Source: Placer.ai |            |               |                 |  |  |  |  |





####