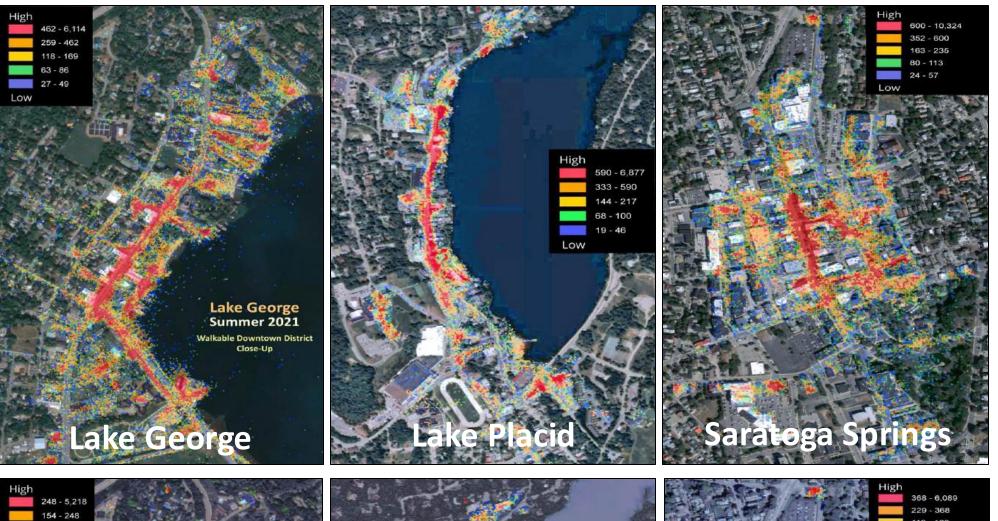

### Sample Output: Seasonal Tourism

Summer Foot Traffic Heat Map

Winter Foot Traffic Heat Map