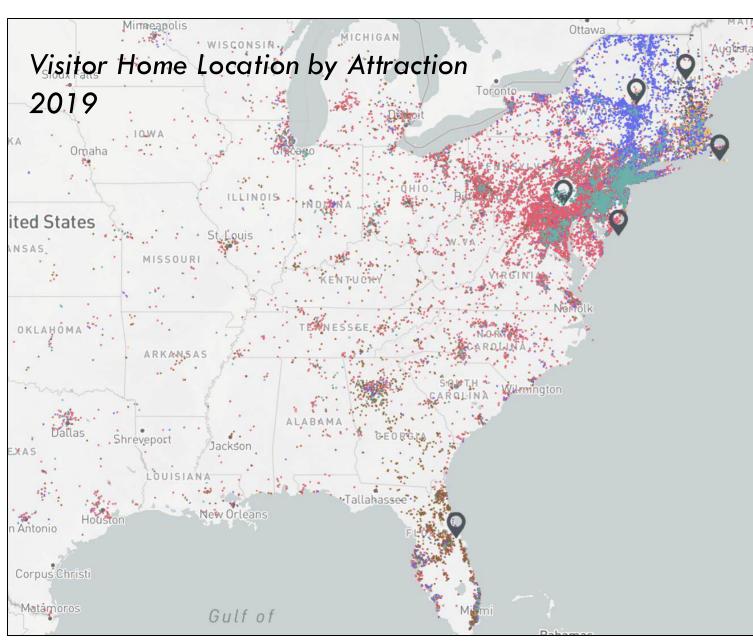

#### **Tourism Generators**

The adjacent map details the **main tourism generators** found within Oceanside categorized by attractions, hotels, major parks, and walkable & unique retail and restaurant areas.

The connectivity between downtown Oceanside and South Oceanside could be strengthened with additional attractions that would ultimately increase the walkability for the destination.

The surrounding area by SoCal Sports Complex and the under construction Frontwave Arena shows opportunity for further development to create an attractive district for tourists.