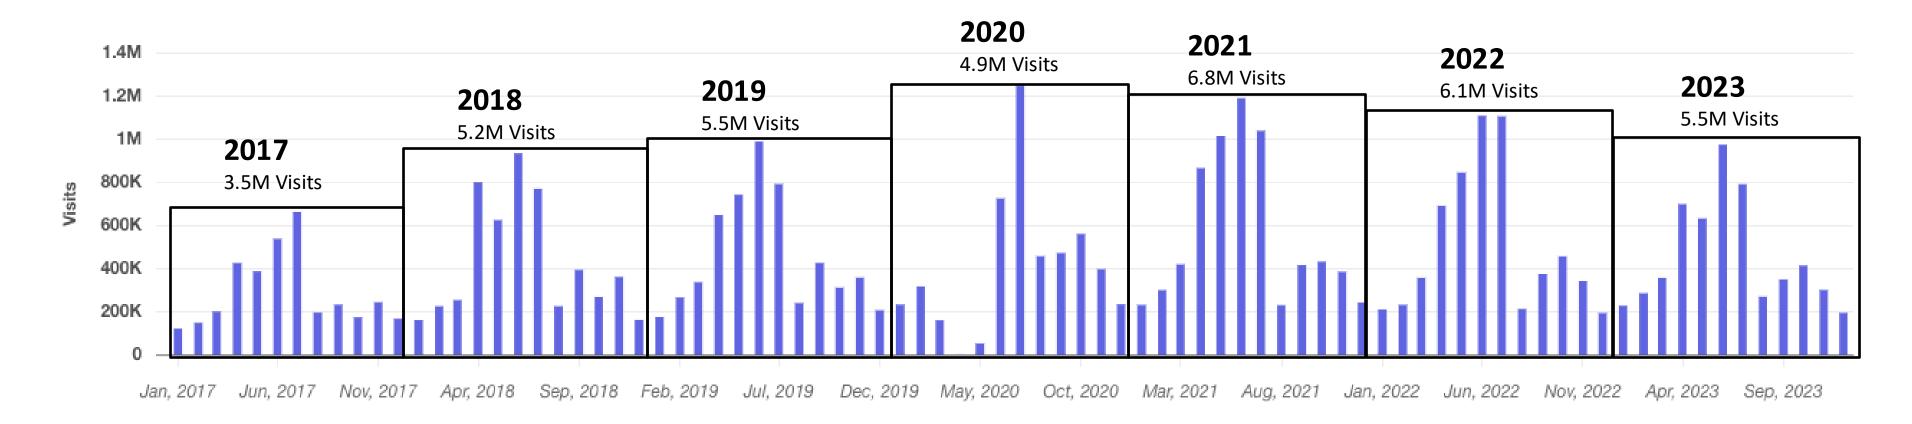

### **Grand Park Annual Visitation Trends**

Grand Park experienced positive increases in visitation between 2017 and 2019. In 2020, annual visitation decreased, mainly due to the COVID-19 pandemic. Visitation recovered in 2021, but decreased by roughly 10 percent year over year in 2022 and 2023.

#### **Grand Park Annual Visitation Summary (2017-2023)**

|                |           | Percent |  |  |
|----------------|-----------|---------|--|--|
| Year           | Visits    | Change  |  |  |
| 2017           | 3,500,000 | _       |  |  |
| 2018           | 5,200,000 | 49%     |  |  |
| 2019           | 5,500,000 | 6%      |  |  |
| 2020           | 4,900,000 | -11%    |  |  |
| 2021           | 6,800,000 | 39%     |  |  |
| 2022           | 6,100,000 | -10%    |  |  |
| 2023           | 5,500,000 | -10%    |  |  |
| Source: Placer | .ai       |         |  |  |