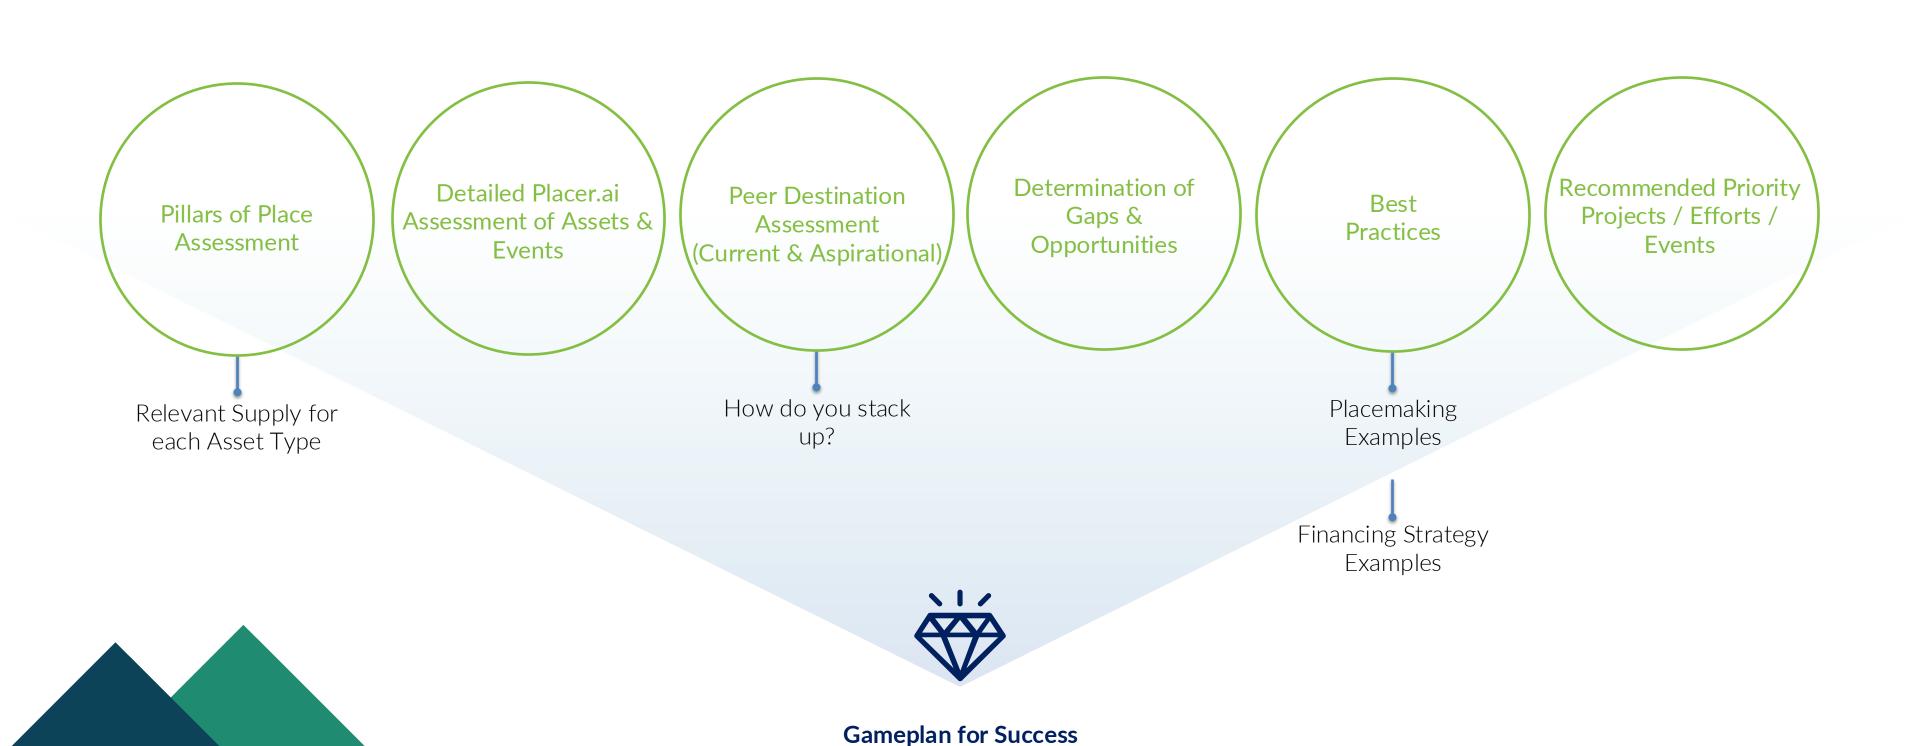

## **Placemaking Action Plan Process**

Prior to individual feasibility and impact studies, Hunden's Placemaking Action Plans provide a comprehensive overview of your tourism assets and a roadmap for future investment in placemaking. Through tools including geofencing and custom mapping, stakeholder interviews, and comparable destination case studies, we can determine the optimal mix of built assets for your environment.

# Hunden's Placemaking Plan vs. Traditional Master Plans

|                                                          | Competitor<br>Tourism Plan | Hunden<br>Placemaking Plan |
|----------------------------------------------------------|----------------------------|----------------------------|
| Board Engagement                                         | <b>Ø</b>                   | <b>Ø</b>                   |
| Stakeholder Engagement                                   | $\odot$                    | $\odot$                    |
| Strategy Document                                        | <b>Ø</b>                   | 0                          |
| Pillars of Place Assessment (Detailed Asset Analysis)    | 8                          | $\odot$                    |
| Detailed Placer.ai Visitor Assessment by Asset/Event     | 8                          | <b>Ø</b>                   |
| Peer / Competitive Destination Comparison & Gap Analysis | $\otimes$                  | $\odot$                    |
| Best Practices Examples - Placemaking                    | $\otimes$                  | $\odot$                    |
| Best Practices Examples - Financing                      | $\otimes$                  | $\odot$                    |
| Recommended Priority Projects / Events / Efforts         | $\otimes$                  | <b>Ø</b>                   |
| Tactical Gameplan for Executing Priority Projects        | $\otimes$                  | $\odot$                    |
| Workforce Assessment                                     | Optional                   | Preferred Partner          |
| Diversity & Inclusion Assessment                         | Optional                   | Preferred Partner          |
| Resident Sentiment Survey                                | Optional                   | Preferred Partner          |
| Tourist Sentiment Survey                                 | Optional                   | Preferred Partner          |

# How We Assess Pillars of Place

Our Pillars of Place are integral to establishing a compelling destination where people want to live, work, play, and visit. Hunden begins the Placemaking Action Plan by assessing how your destination stacks up in each of the 10 asset categories.