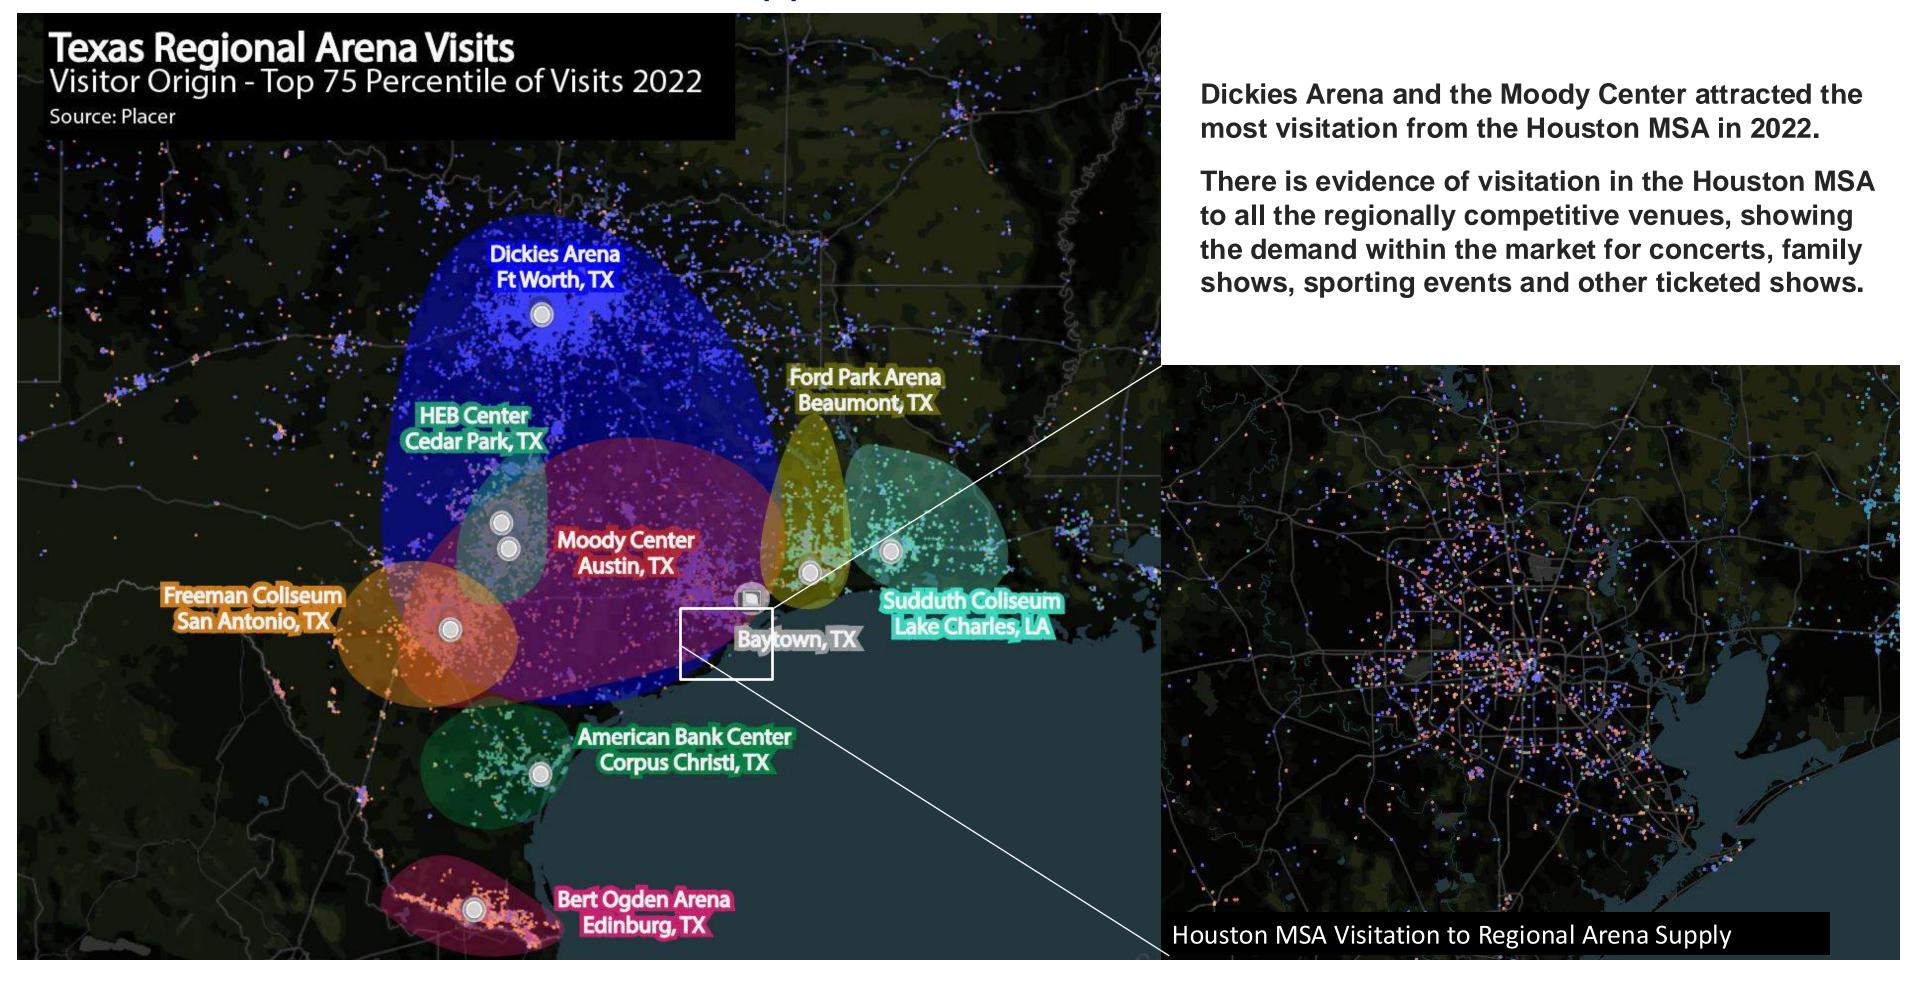

#### Sample Output: 713 Music Hall Visitation

Like the Smart Financial Centre, 713 Music Hall attracted visitation from across Texas and Louisiana in 2022. Within the Houston MSA, the venue attracted higher visitation from within the downtown core than the suburban cities when compared to the Smart Financial Centre.

Total Visitation Overview of Visitor's Home Locatio

to 713 Music Hall (2022)

713 Music Hall

Houston, TX