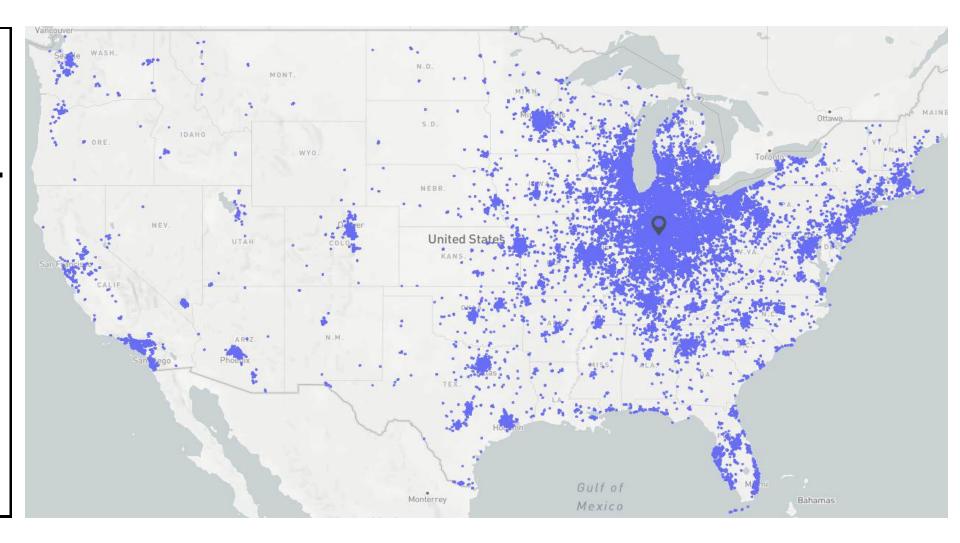

# **Grand Park Visitation Overview**

According to Placer.ai, since 2017, Grand Park has attracted nearly 37.5 million visitors.

| Rank | Name                              | Location         | Est. Visitation<br>2017 - 2023 | Visitation %<br>Beyond 100 Mi<br>(2017-2023) |
|------|-----------------------------------|------------------|--------------------------------|----------------------------------------------|
| 1    | Grand Park Sports Campus          | Westfield, IN    | 37,484,109                     | 47%                                          |
| 2    | ESPN Wide World of Sports Complex | Orlando, FL      | 30,655,545                     | 82%                                          |
| 3    | National Sports Center            | Blaine, MN       | 26,282,065                     | 19%                                          |
| 4    | Spooky Nook Sports                | Manheim, PA      | 25,719,924                     | 22%                                          |
| 5    | LakePoint Sports Campus           | Cartersville, GA | 20,434,463                     | 45%                                          |
| 6    | SilverLakes Sports Complex        | Norco, CA        | 18,729,164                     | 12%                                          |
| 7    | TBK Bank Sports Complex           | Bettendorf, IA   | 13,129,577                     | 18%                                          |
| 8    | The St. James                     | Springfield, VA  | 10,180,760                     | 6%                                           |
| 9    | Mercyhealth Sportscore Two        | Loves Park, IL   | 9,852,109                      | 16%                                          |
| 10   | Bell Bank Park                    | Mesa, AZ         | 8,997,901                      | 34%                                          |