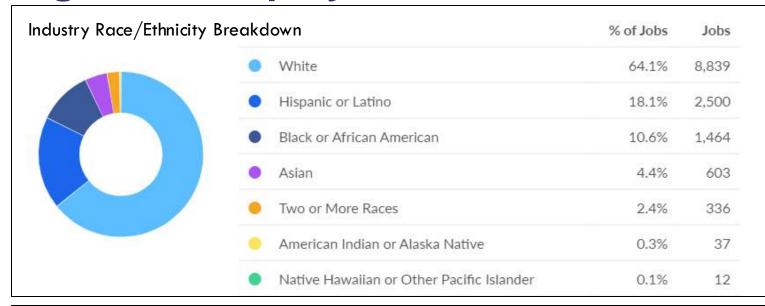

Visits                    | 526,000                                             | 177,000                                                 |  |
| Entertainment Buildings (not including Fiserv Forum) | Percent of Best Attendance      | 68%                                                 | 23%                                                     |  |
|                                                      | Percent from over 50 miles away | 74%                                                 | 62%                                                     |  |
|                                                      | Busiest Day of the Week         | Thursday: around 24% of the week's total visitation | Saturday: at or over 30% of the week's total visitation |  |



#### **Lightcast Employment Data**







#### **Knowland Convention & Conference Data**

|             | Number of Groups at Competitive Meetings Hotels (Most Relevant Year*) |                                  |                               |                                |                                 |                             |                                    |               |                 |       |
|-------------|-----------------------------------------------------------------------|----------------------------------|-------------------------------|--------------------------------|---------------------------------|-----------------------------|------------------------------------|---------------|-----------------|-------|
| Group Type  | The<br>Camby