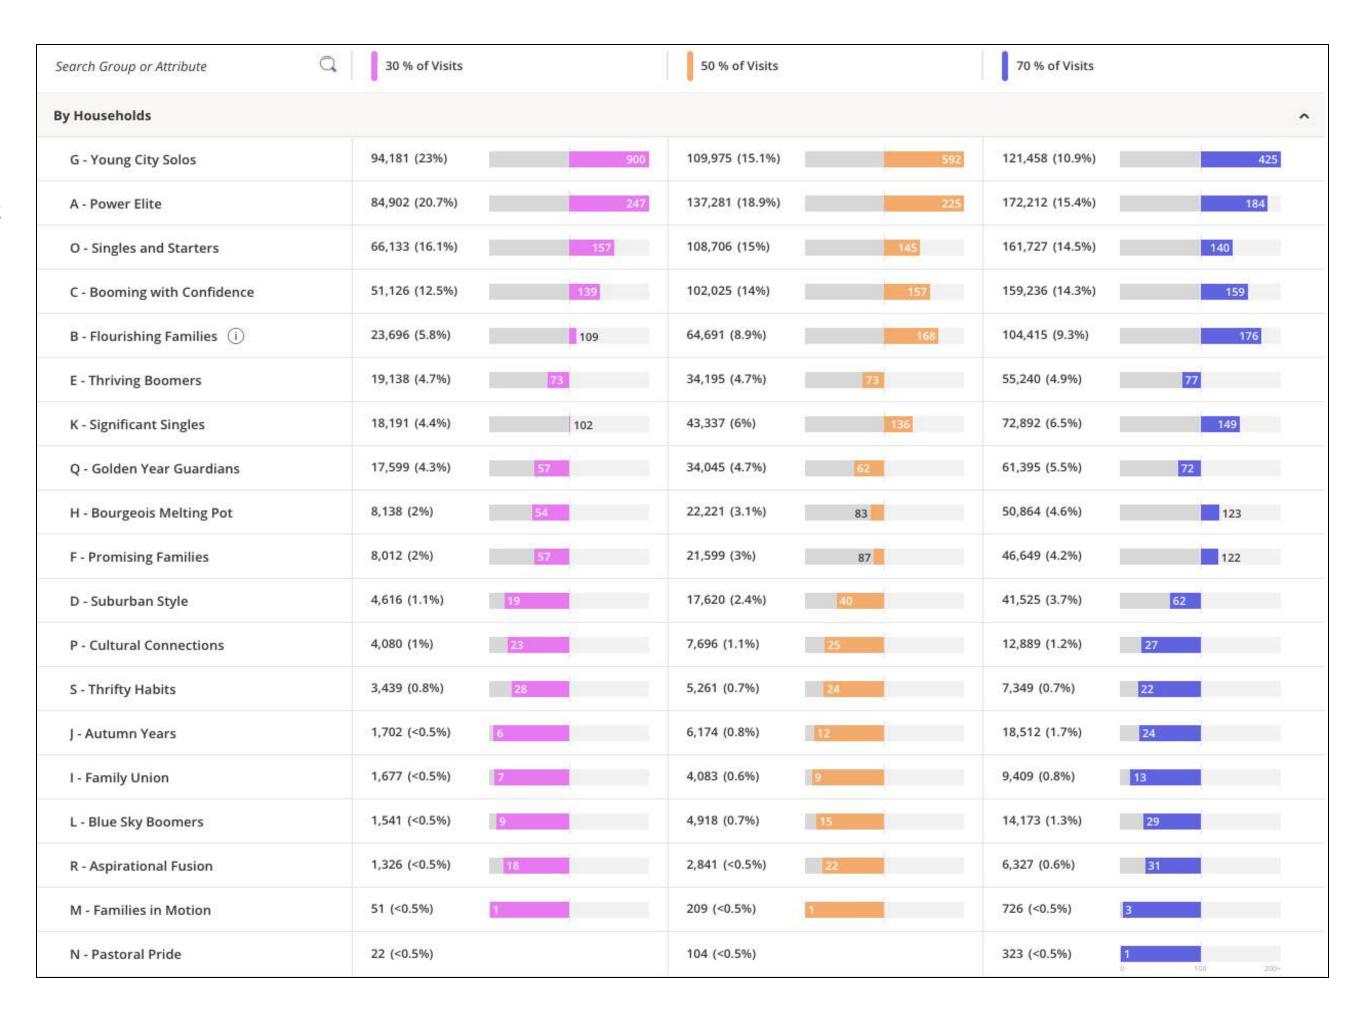

#### Walkable Districts Pedestrian Traffic – 2022

## Carmel Arts & Design District

#### **Carmel City Center**

1,700,000 visits - 710,000 visitors