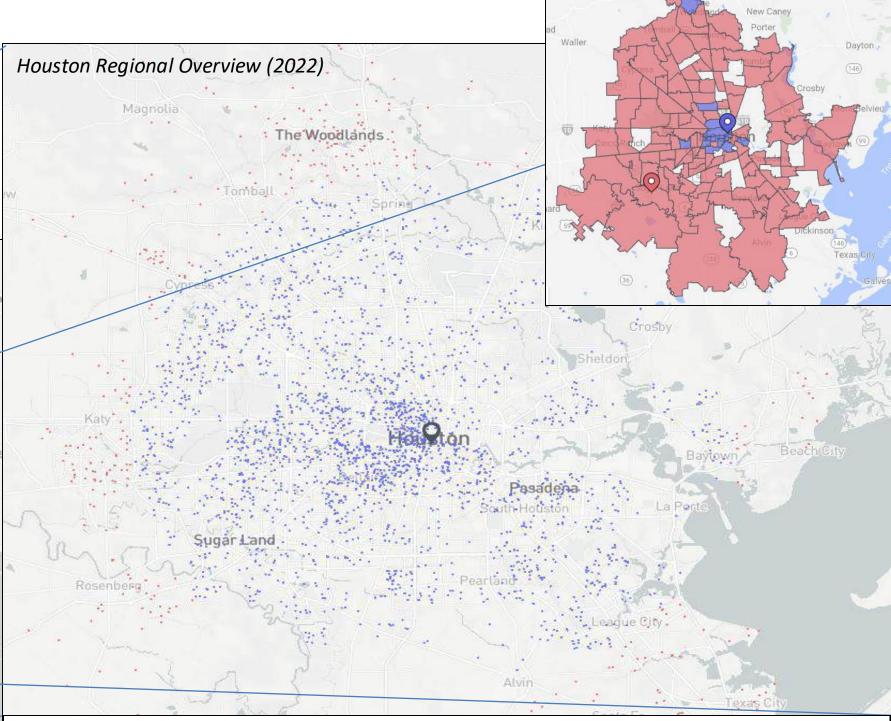

#### Sample Output: 713 Music Hall Visitation

Like the Smart Financial Centre, 713 Music Hall attracted visitation from across Texas and Louisiana in 2022. Within the Houston MSA, the venue attracted higher visitation from within the downtown core than the suburban cities when compared to the Smart Financial Centre.

Total Visitation Overview of Visitor's Home Locatio

to 713 Music Hall (2022)

713 Music Hall

Houston, TX