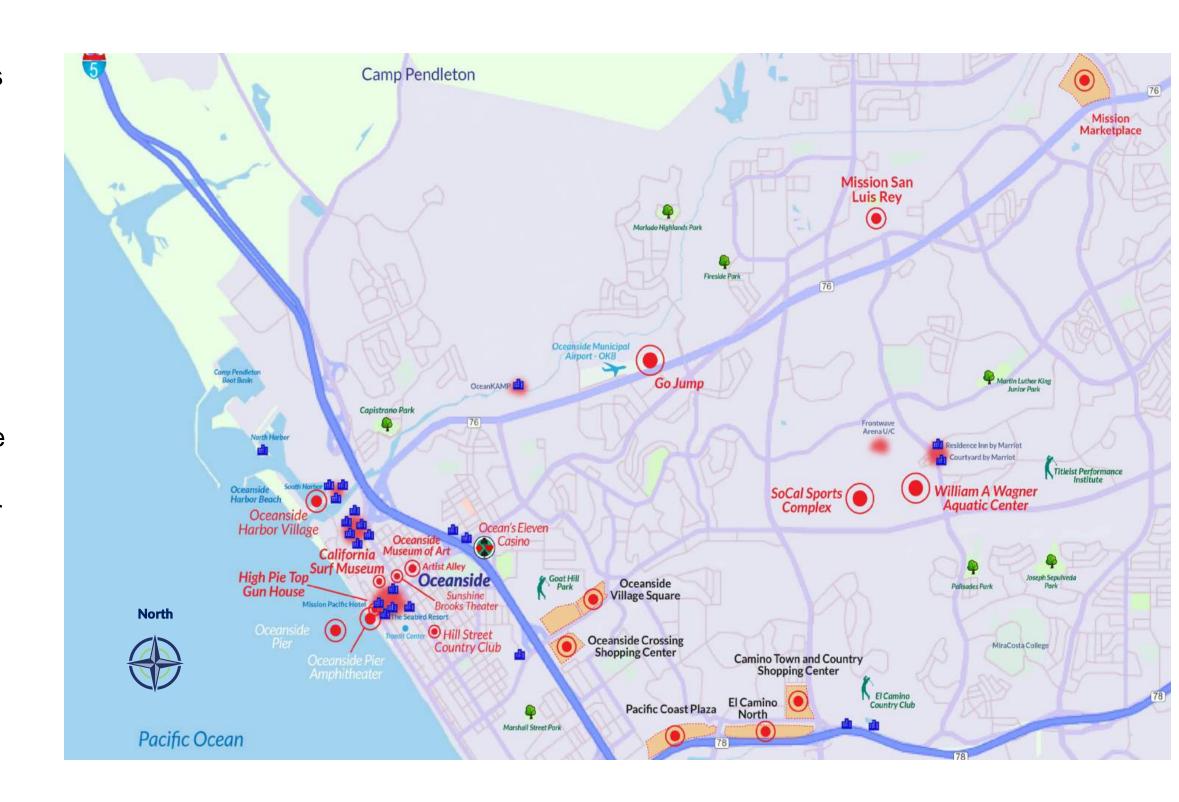

#### **Tourism Generators**

The adjacent map details the **main tourism generators** found within Oceanside categorized by attractions, hotels, major parks, and walkable & unique retail and restaurant areas.

The connectivity between downtown Oceanside and South Oceanside could be strengthened with additional attractions that would ultimately increase the walkability for the destination.

The surrounding area by SoCal Sports Complex and the under construction Frontwave Arena shows opportunity for further development to create an attractive district for tourists.