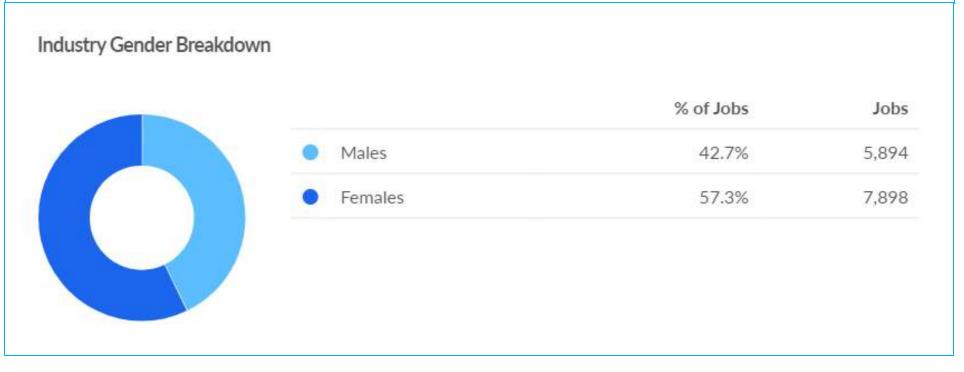

2,870         4,083         5,927         9,058         2,501           1,524         5,495         -         4,572         625         6,525         971         8,317         -           2,854         6,973         6,515         4,361         2,462         5,237         6,299         7,671         5,365           3,212         5,617         5,803         4,571         2,761         4,480         4,339         10,282         4,474           16,896         15,252         11,788         17,923         16,950         21,513         15,888         33,306         10,480 |

\*2019 or 2022, showing most relevant data set available

Source: Knowland

#### **Research Tools: Lightcast Employment Data**

#### Leisure & Hospitality Jobs



#### L& D Job Growth



#### L&D Worker Demographics





## **Visitor Demographic Segmentation Mosaic**



#### **Time of Day**



#### Day of Week



#### Month & Year



#### **Asset Audit**



| Visitation        |            |               |                 |  |  |  |  |
|-------------------|------------|---------------|-----------------|--|--|--|--|
| Year              | Visits     | Unique Visits | Visit Frequency |  |  |  |  |
| 2017              | 9,700,000  | 1,500,000     | 6.50            |  |  |  |  |
| 2018              | 12,500,000 | 2,000,000     | 6.23            |  |  |  |  |
| 2019              | 12,100,000 | 2,000,000     | 6.00            |  |  |  |  |
| 2021              | 12,600,000 | 2,100,000     | 6.09            |  |  |  |  |
| Source: Placer.ai |            |               |                 |  |  |  |  |





#### *