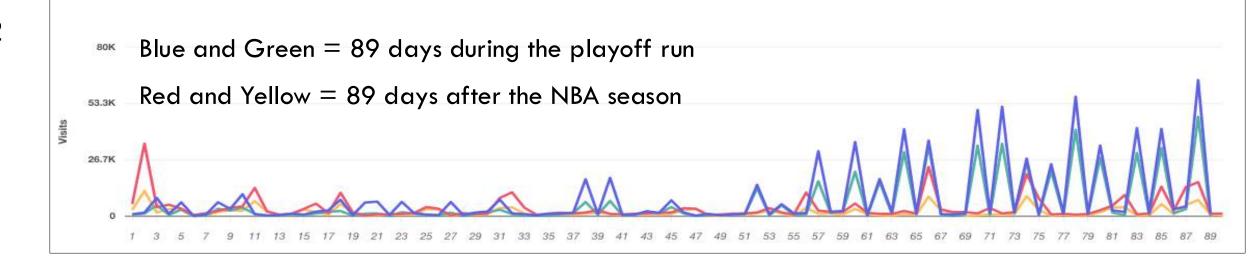

## Peak Visitation versus Non-Event Days

This comparison table illustrates the difference between visitation to both the arena and the restaurants in the new Deer District by themselves, during the NBA season and when no games are played.

If it is assumed that the best attendance possible was during the Bucks' NBA Championship run from mid-April to mid-July, then the attendance of the restaurants and plaza by themselves are shown here to be heavily dependent on events at Fisery Forum.

Visitation numbers for the Plaza and restaurant buildings for the three-month period between July 21 (after the Bucks' parade) and October 12 (just before the first regular season game) had only 23% of best attendance.