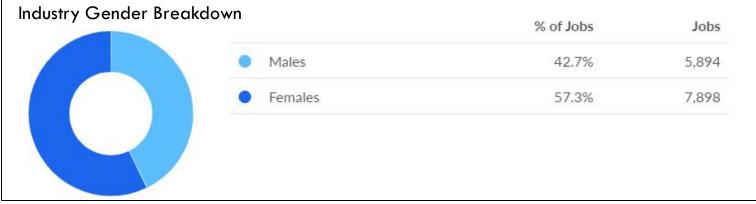

sits                    | 526,000                                             | 177,000                                                 |  |
| Entertainment Buildings (not including Fiserv Forum) | Percent of Best Attendance      | 68%                                                 | 23%                                                     |  |
|                                                      | Percent from over 50 miles away | 74%                                                 | 62%                                                     |  |
|                                                      | Busiest Day of the Week         | Thursday: around 24% of the week's total visitation | Saturday: at or over 30% of the week's total visitation |  |



#### **Lightcast Employment Data**







#### **Knowland Convention & Conference Data**

|             | Number of Groups at Competitive Meetings Hotels (Most Relevant Year*) |                                  |                               |                                |                                 |                             |                                    |               |                 |       |
|-------------|-----------------------------------------------------------------------|----------------------------------|-------------------------------|--------------------------------|---------------------------------|-----------------------------|------------------------------------|---------------|-----------------|-------|
| Group Type  | The<br>Camby