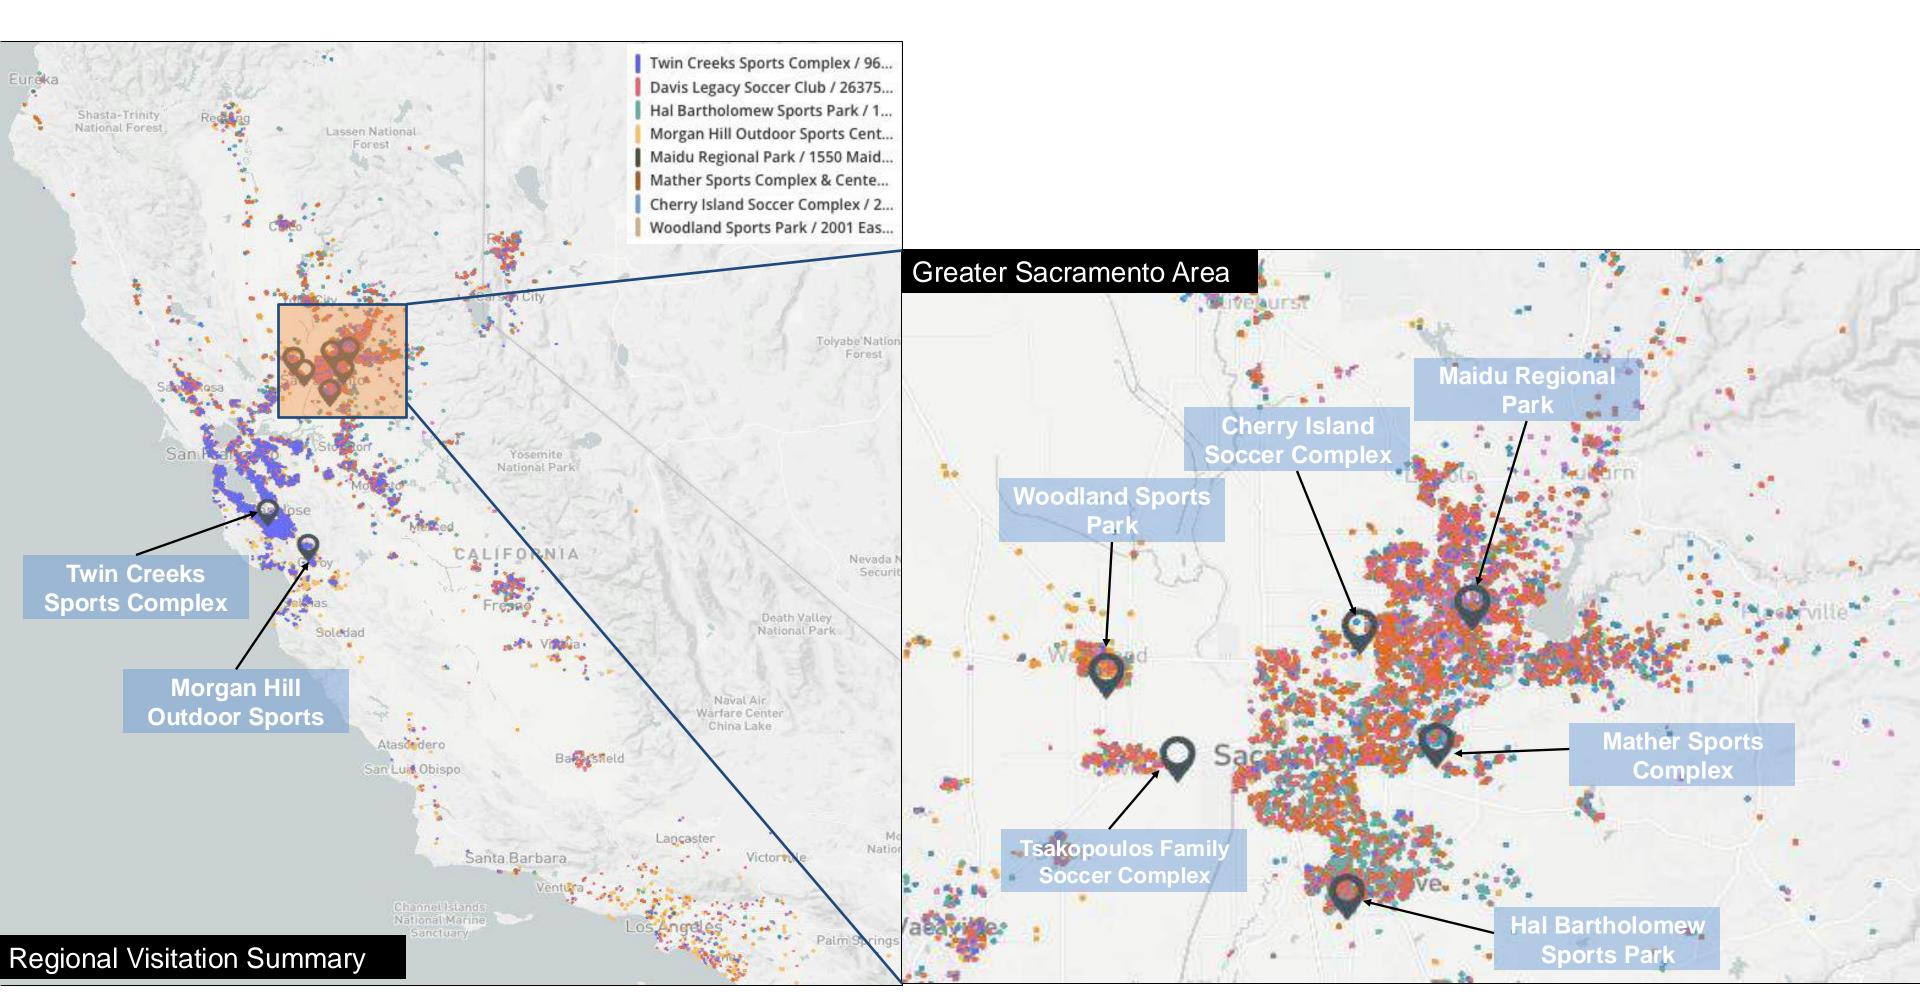

unnyvale, CA   | 136.0         | 10         | -       | 10       | 1,012,679   | 194,934       |  |  |
| Morgan Hill Outdoor Sports Center                    | Morgan Hill, CA | 158.0         | 2          | 9       | -        | 376,806     | 157,003       |  |  |
| Big League Dreams Redding                            | Redding, CA     | 164.0         | 4          | -       | 5        | 251,347     | 49,673        |  |  |
| Total/Average                                        |                 | 70.5          | 32         | 67      | 62       | 300,544     | 83,076        |  |  |
| Source: Google Maps, Placer.ai                       |                 |               |            |         |          |             |               |  |  |



#### **Regional Facilities Visitation Overview**



## Peak Visitation versus Non-Event Days

This comparison table illustrates the difference between visitation to both the arena and the restaurants in the new Deer District by themselves, during the NBA season and when no games are played.

If it is assumed that the best attendance possible was during the Bucks' NBA Championship run from mid-April to mid-July, then the attendance of the restaurants and plaza by themselves are shown here to be heavily dependent on events at Fisery Forum.

Visitation numbers for the Plaza and restaurant buildings for the three-month period between July 21 (after the Bucks' parade) and October 12 (just before the first regular season game) had only 23% of best attendance.

Source: Placer.ai

#### Deer District's Destinations - Comparing Visitation With and