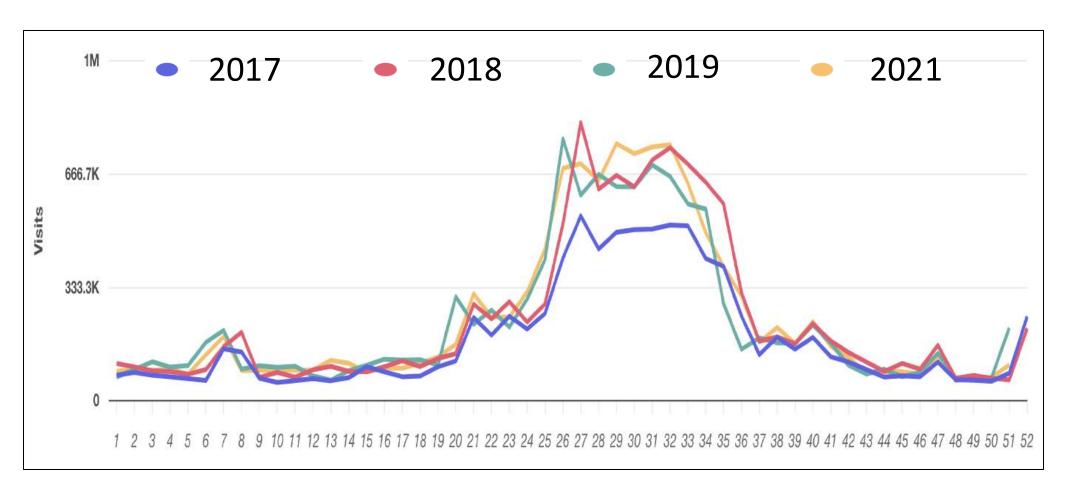

### **Grand Park Annual Visitation Trends**

Grand Park experienced positive increases in visitation between 2017 and 2019. In 2020, annual visitation decreased, mainly due to the COVID-19 pandemic. Visitation recovered in 2021, but decreased by roughly 10 percent year over year in 2022 and 2023.

#### **Grand Park Annual Visitation Summary (2017-2023)**

|                |           | Percent |  |  |
|----------------|-----------|---------|--|--|
| Year           | Visits    | Change  |  |  |
| 2017           | 3,500,000 | _       |  |  |
| 2018           | 5,200,000 | 49%     |  |  |
| 2019           | 5,500,000 | 6%      |  |  |
| 2020           | 4,900,000 | -11%    |  |  |
| 2021           | 6,800,000 | 39%     |  |  |
| 2022           | 6,100,000 | -10%    |  |  |
| 2023           | 5,500,000 | -10%    |  |  |
| Source: Placer | .ai       |         |  |  |