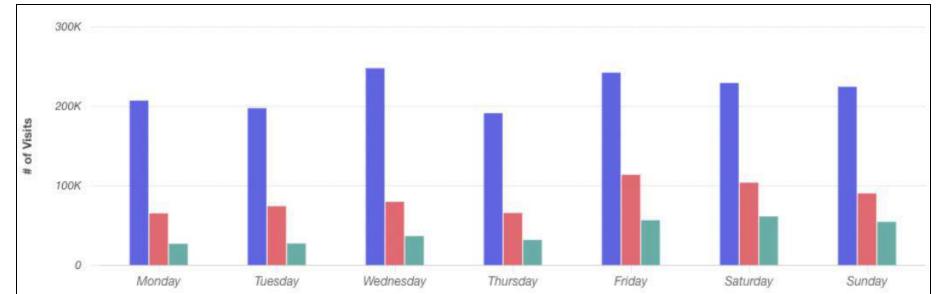

### Sample Output: Seasonal Tourism

Summer Foot Traffic Heat Map

Winter Foot Traffic Heat Map

## Milwaukee's West Side Daytime Weekday Heat Map

Weekdays, Monday through Friday, from 7 am until 5 pm

## Milwaukee's West Side After 5pm Heat Map

After 5pm, every day including weekends, until 2 am

## Milwaukee's West side Weekend Days Heat Map

Weekend Daytimes, Saturday and Sunday, from 7 am until 5 pm