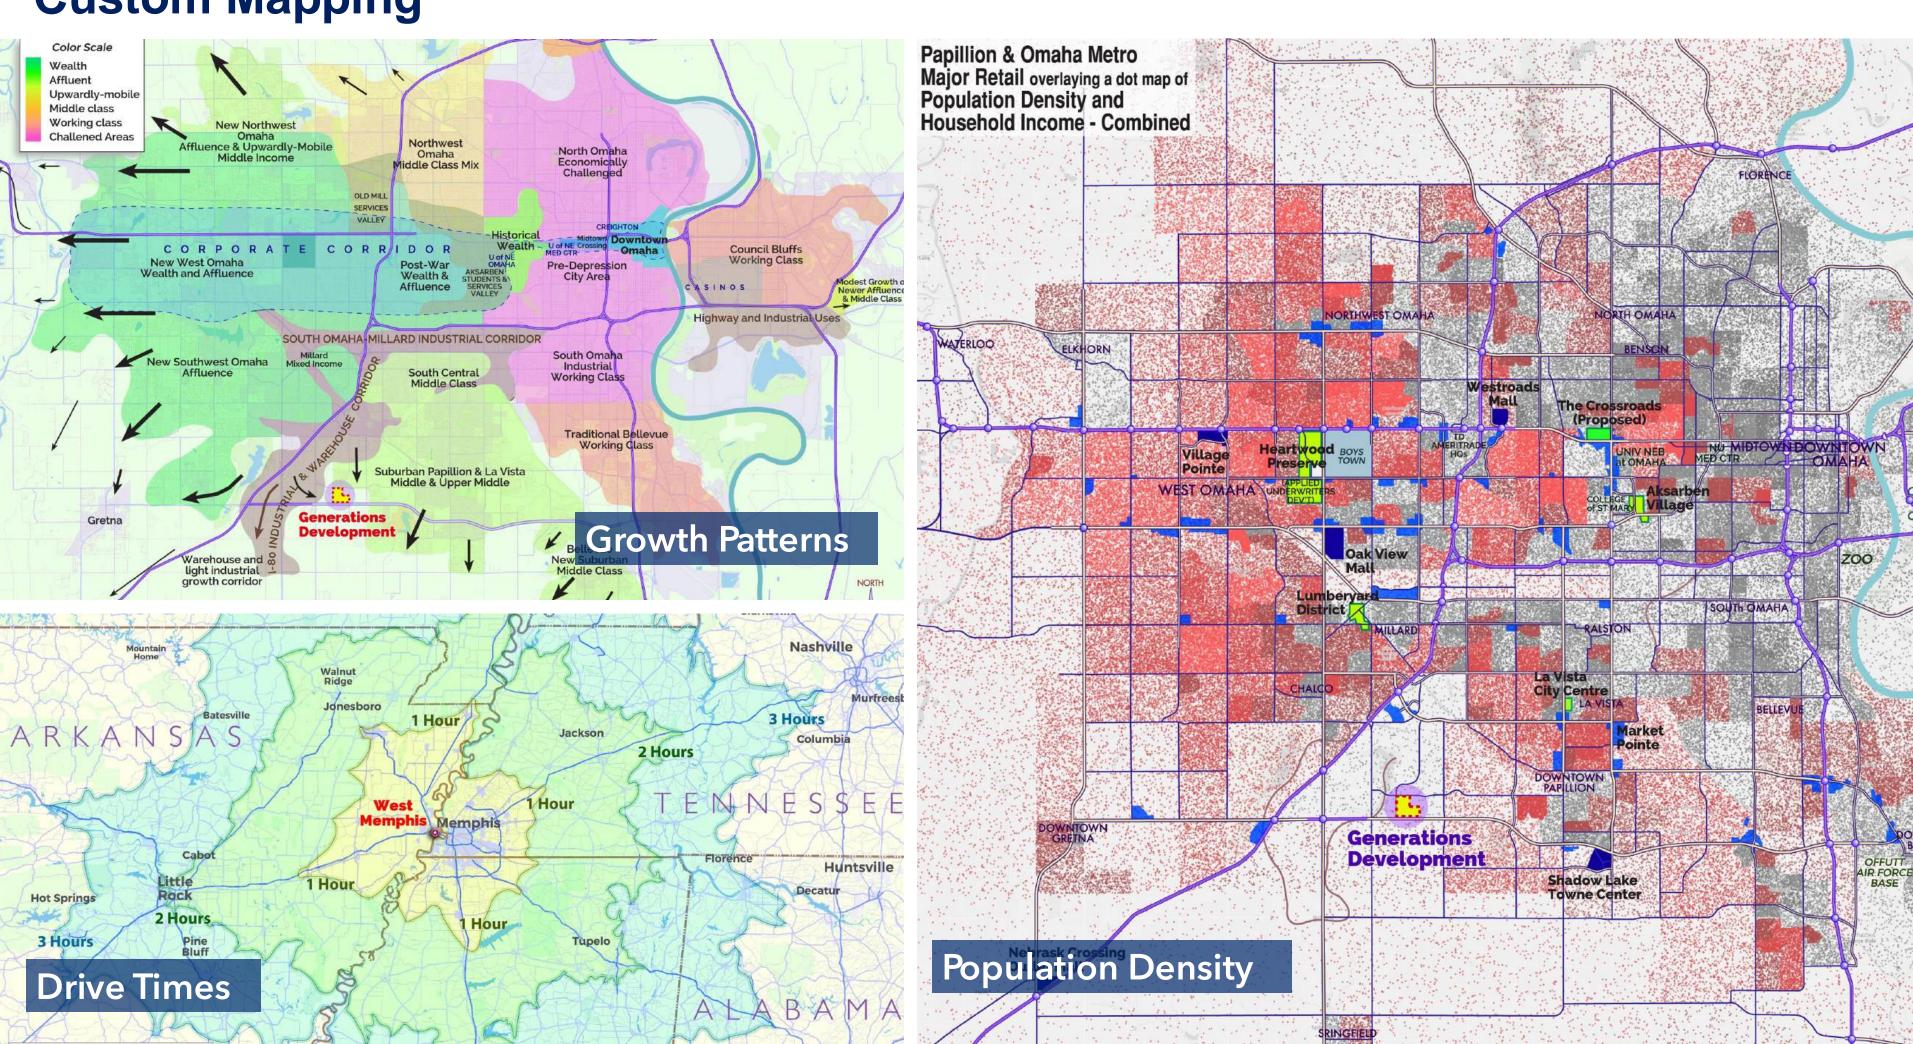

### **Custom Mapping**

#### **Tourism Generators**

The adjacent map details the **main tourism generators** found within Oceanside categorized by attractions, hotels, major parks, and walkable & unique retail and restaurant areas.

The connectivity between downtown Oceanside and South Oceanside could be strengthened with additional attractions that would ultimately increase the walkability for the destination.

The surrounding area by SoCal Sports Complex and the under construction Frontwave Arena shows opportunity for further development to create an attractive district for tourists.