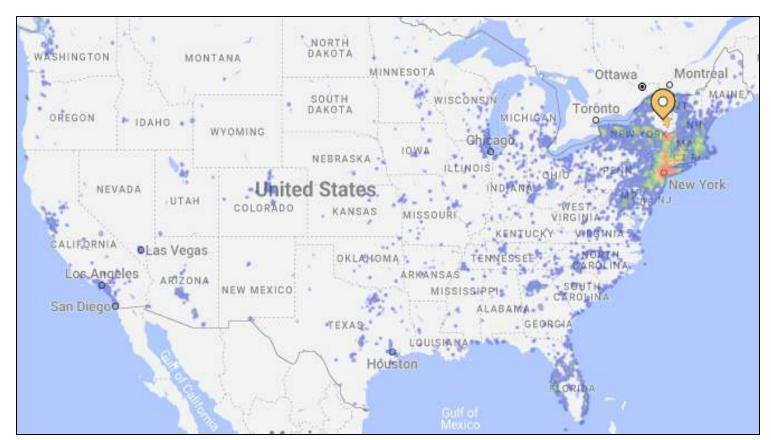

#### **Tourism Generators**

The adjacent map details the **main tourism generators** found within Oceanside categorized by attractions, hotels, major parks, and walkable & unique retail and restaurant areas.

The connectivity between downtown Oceanside and South Oceanside could be strengthened with additional attractions that would ultimately increase the walkability for the destination.

The surrounding area by SoCal Sports Complex and the under construction Frontwave Arena shows opportunity for further development to create an attractive district for tourists.