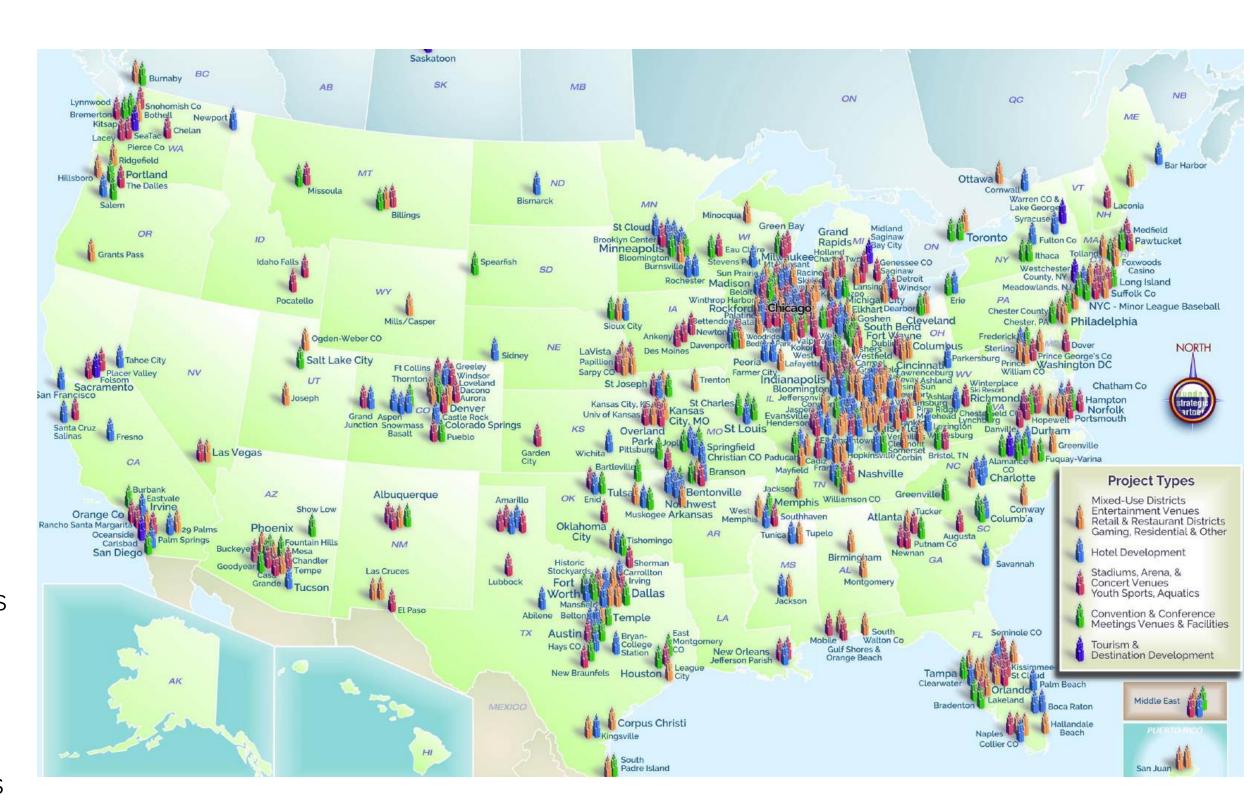

## 18 Years of Unique Placemaking Studies & Processes

## hunden partners

Over 1,000 Studies & Processes resulting in over \$20B

in built assets

175+

destination/ entertainment district studies

650+

conference, convention, event center & hotel studies 200+

youth sports, stadium & arena studies

80%+

studies & processes for public-sector clients

placemaking plans in the last 3 years