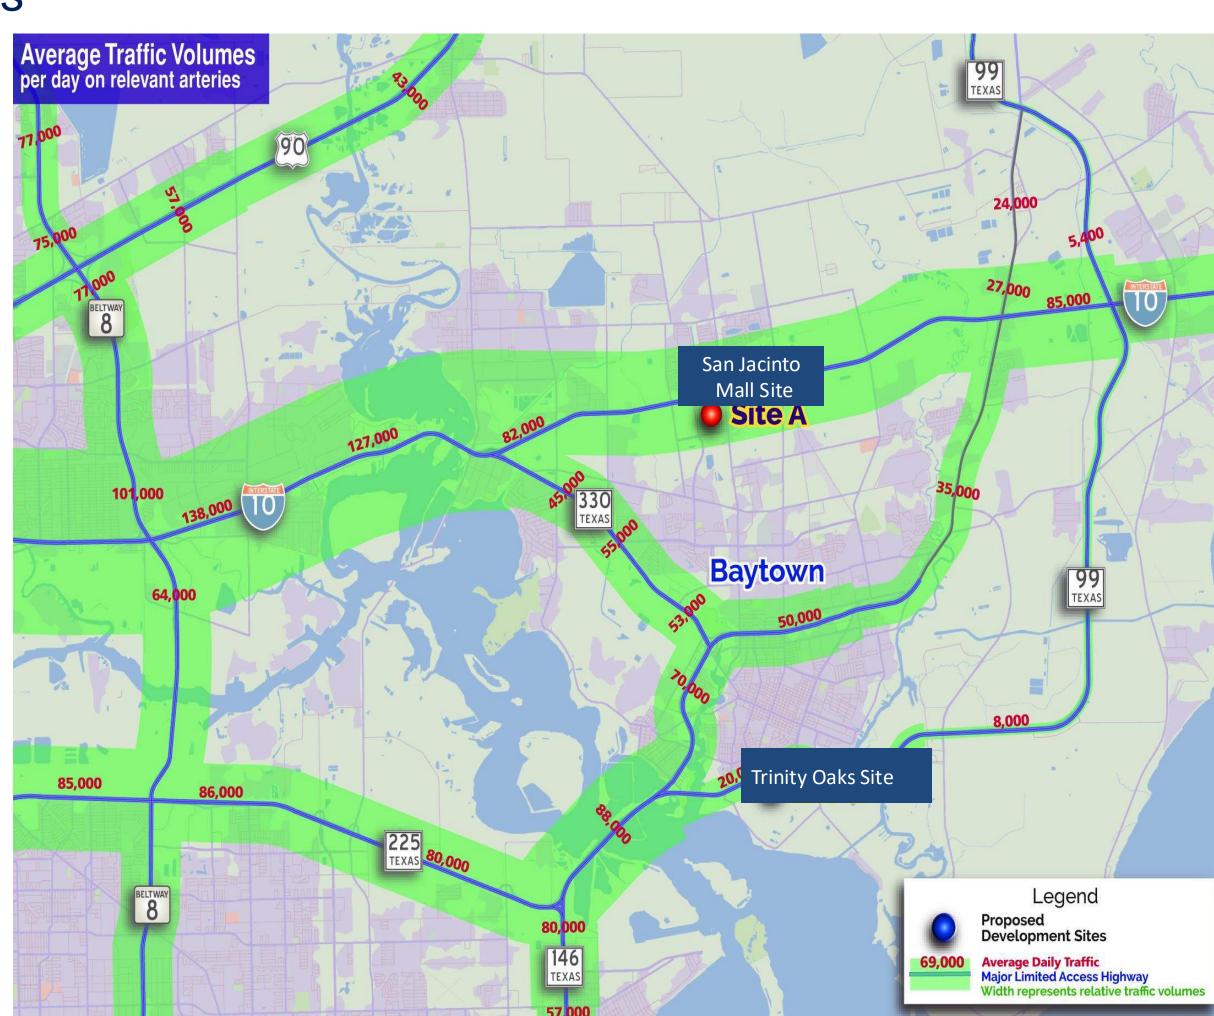

#### Site Comparison: Traffic Counts

Visibility and Accessibility is key for entertainment venues for naming rights values and visitation attraction.

The San Jacinto Mall Site is located adjacent to I-10, which on average, has a traffic count of roughly 86,000 cars per day. Comparatively, the Trinity Oaks Site is located off Highway 99, which on average, has a traffic count of roughly 20,000 cars per day.