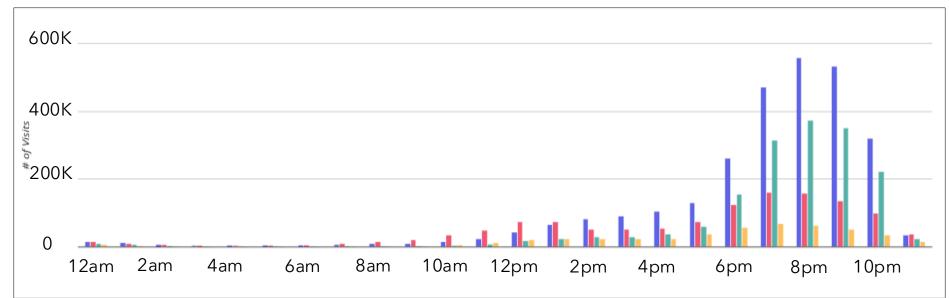

## Peak Visitation versus Non-Event Days

This comparison table illustrates the difference between visitation to both the arena and the restaurants in the new Deer District by themselves, during the NBA season and when no games are played.

If it is assumed that the best attendance possible was during the Bucks' NBA Championship run from mid-April to mid-July, then the attendance of the restaurants and plaza by themselves are shown here to be heavily dependent on events at Fisery Forum.

Visitation numbers for the Plaza and restaurant buildings for the three-month period between July 21 (after the Bucks' parade) and October 12 (just before the first regular season game) had only 23% of best attendance.