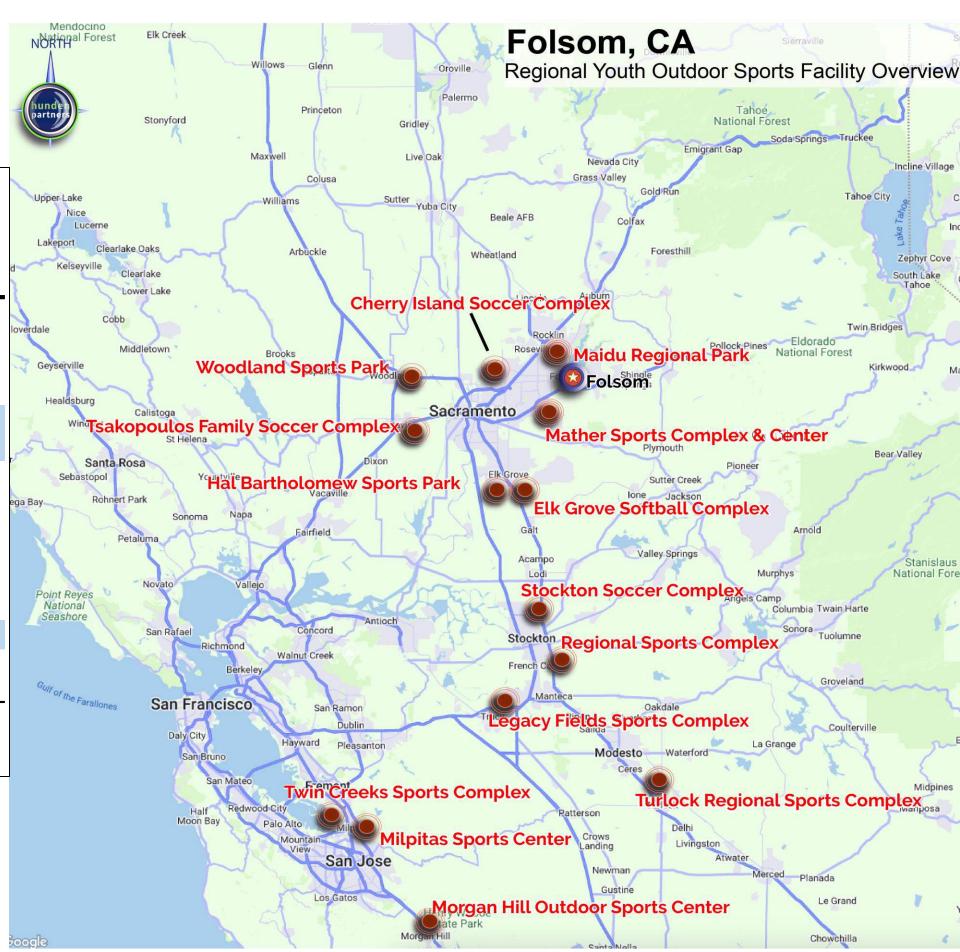

#### Regional Supply of Outdoor Youth Sports Facilities

| Folsom Regional Youth Outdoor Sports Facility Supply |                 |               |            |         |          |             |               |  |  |
|------------------------------------------------------|-----------------|---------------|------------|---------|----------|-------------|---------------|--|--|
|                                                      |                 | Distance from |            | Outdoor |          |             |               |  |  |
|                                                      |                 | Folsom        | Outdoor    | Grass   | Diamanda | 0000 Vieite | 2022 Vieitens |  |  |
| Facility Name                                        | Location        | (Miles)       | Turf Field | Field   | Diamonds | 2022 Visits | 2022 Visitors |  |  |
| Maidu Regional Park                                  | Roseville, CA   | 9.7           | -          | 5       | 4        | 233,130     | 80,470        |  |  |
| Mather Sports Complex & Center                       | Mather, CA      | 12.1          | 5          | -       | 4        | 245,858     | 79,002        |  |  |
| Cherry Island Soccer Complex                         | Rio Linda, CA   | 14.0          | -          | 10      | -        | 226,899     | 94,186        |  |  |
| Elk Grove Softball Complex                           | Elk Grove, CA   | 27.1          | -          | -       | 7        | 117,320     | 39,124        |  |  |
| Hal Bartholomew Sports Park                          | Elk Grove, CA   | 30.9          | 4          | -       | 4        | 421,629     | 102,683       |  |  |
| Tsakopoulos Family Soccer Complex                    | Davis, CA       | 32.1          | -          | 12      | -        | 718,939     | 204,857       |  |  |
| Woodland Sports Park                                 | Woodland, CA    | 38.0          | 5          | -       | 4        | 278,883     | 77,478        |  |  |
| Stockton Soccer Complex                              | Stockton, CA    | 50.7          | -          | 9       | -        | 57,496      | 16,714        |  |  |
| Regional Sports Complex                              | Stockton, CA    | 63.9          | -          | 4       | 4        | 126,955     | 22,430        |  |  |
| Legacy Fields Sports Complex                         | Tracy, CA       | 79.4          | -          | 4       | 10       | 202,082     | 55,365        |  |  |
| Turlock Regional Sports Complex                      | Turlock, CA     | 110.0         | -          | 10      | 6        | 87,913      | 35,306        |  |  |
| Milpitas Sports Center                               | Milpitas, CA    | 131.0         | 2          | 4       | 4        | 150,224     | 36,910        |  |  |
| Twin Creeks Sports Complex                           | Sunnyvale, CA   | 136.0         | 10         | -       | 10       | 1,012,679   | 194,934       |  |  |
| Morgan Hill Outdoor Sports Center                    | Morgan Hill, CA | 158.0         | 2          | 9       | -        | 376,806     | 157,003       |  |  |
| Big League Dreams Redding                            | Redding, CA     | 164.0         | 4          | -       | 5        | 251,347     | 49,673        |  |  |
| Total/Average                                        |                 | 70.5          | 32         | 67      | 62       | 300,544     | 83,076        |  |  |
| Source: Google Maps, Placer.ai                       |                 |               |            |         |          |             |               |  |  |

#### **Regional Facilities Visitation Overview**