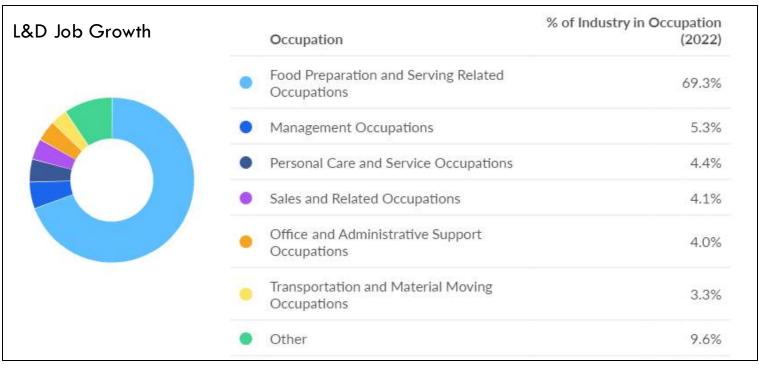

ts                    | 526,000                                             | 177,000                                                 |  |
| Entertainment Buildings (not including Fiserv Forum) | Percent of Best Attendance      | 68%                                                 | 23%                                                     |  |
|                                                      | Percent from over 50 miles away | 74%                                                 | 62%                                                     |  |
|                                                      | Busiest Day of the Week         | Thursday: around 24% of the week's total visitation | Saturday: at or over 30% of the week's total visitation |  |



#### **Lightcast Employment Data**







#### **Knowland Convention & Conference Data**

|             | Number of Groups at Competitive Meetings Hotels (Most Relevant Year*) |                                  |                               |                                |                                 |                             |                                    |               |                 |       |
|-------------|-----------------------------------------------------------------------|----------------------------------|-------------------------------|--------------------------------|---------------------------------|-----------------------------|------------------------------------|---------------|-----------------|-------|
| Group Type  | The<br>Camby                                                          |