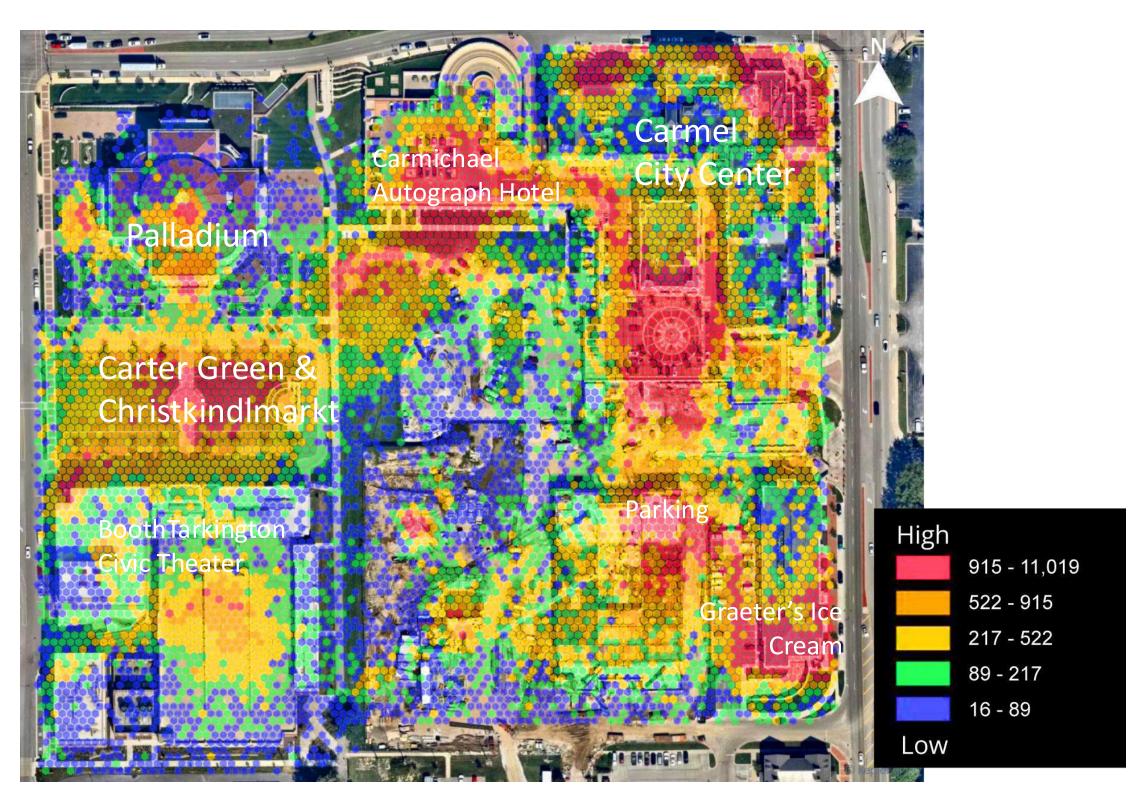

#### Walkable Districts Pedestrian Traffic – 2022

#### **Carmel City Center**

1,700,000 visits - 710,000 visitors