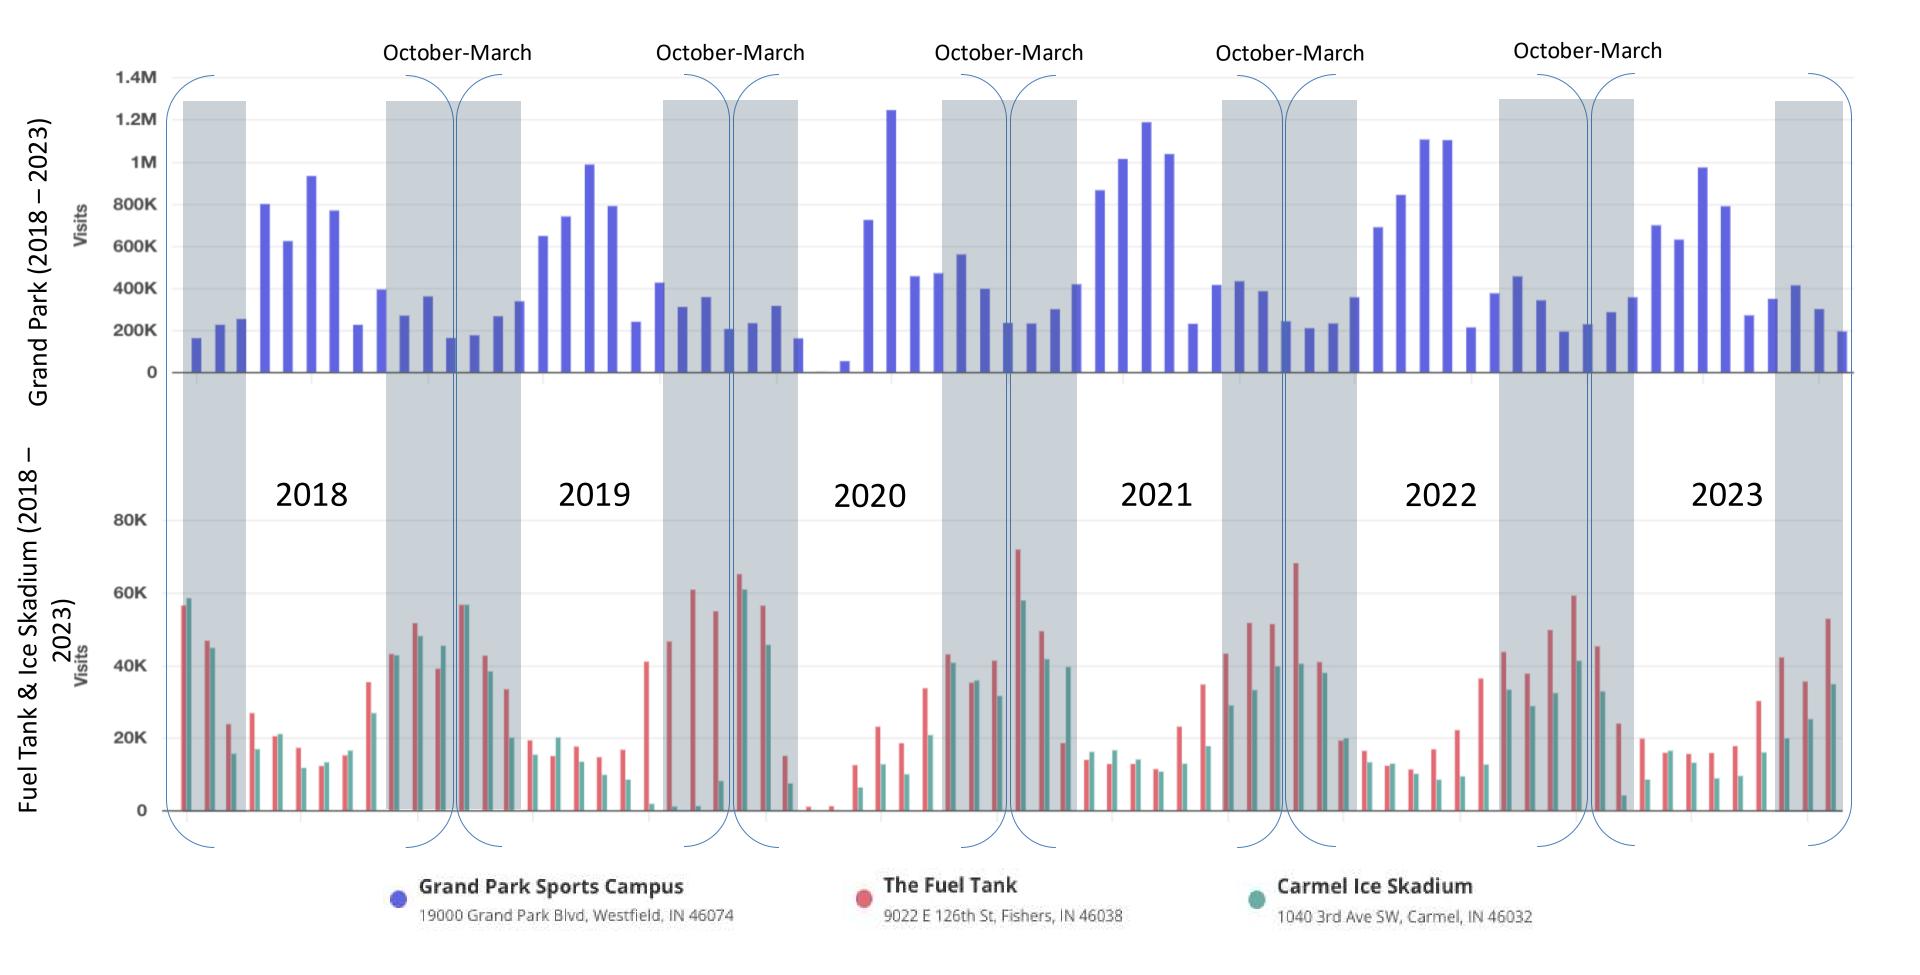

In 2020, annual visitation decreased, mainly due to the COVID-19 pandemic. Visitation recovered in 2021, but decreased by roughly 10 percent year over year in 2022 and 2023.

#### **Grand Park Annual Visitation Summary (2017-2023)**

|                |           | Percent |  |  |
|----------------|-----------|---------|--|--|
| Year           | Visits    | Change  |  |  |
| 2017           | 3,500,000 | _       |  |  |
| 2018           | 5,200,000 | 49%     |  |  |
| 2019           | 5,500,000 | 6%      |  |  |
| 2020           | 4,900,000 | -11%    |  |  |
| 2021           | 6,800,000 | 39%     |  |  |
| 2022           | 6,100,000 | -10%    |  |  |
| 2023           | 5,500,000 | -10%    |  |  |
| Source: Placer | .ai       |         |  |  |



#### Ice Facility Visitation Vs. Grand Park



#### Regional Supply of Outdoor Youth Sports Facilities

| Folsom Regional Youth Outdoor Sports Facility Supply |                 |               |            |         |          |             |               |  |  |
|------------------------------------------------------|-----------------|---------------|------------|---------|----------|-------------|---------------|--|--|
|                                                      |                 | Distance from |            | Outdoor |          |             |               |  |  |
|                                                      |                 | Folsom        | Outdoor    | Grass   | Diamanda | 0000 Vieite | 2022 Vieitens |  |  |
| Facility Name                                        | Location        | (Miles)       | Turf F