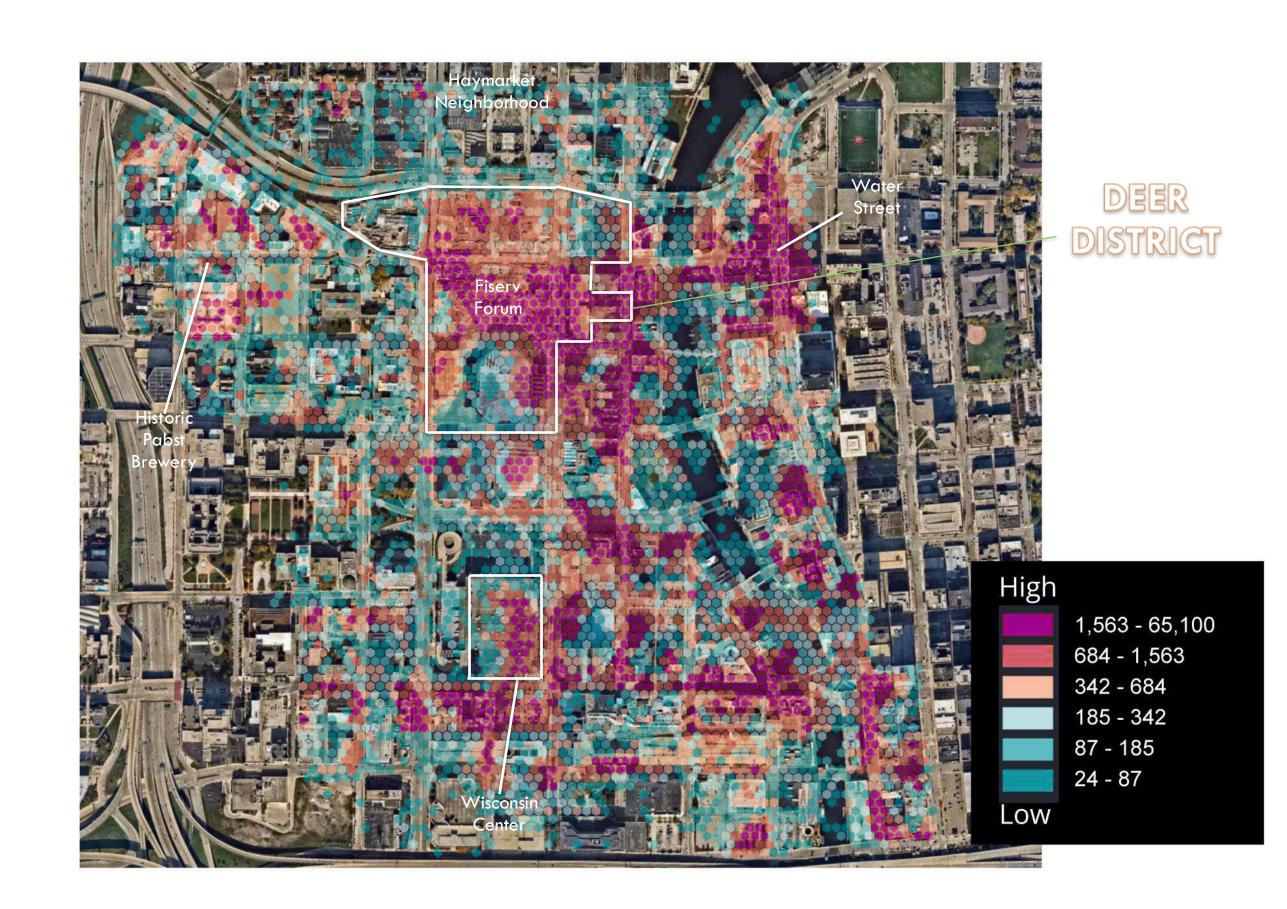

## Milwaukee's West Side After 5pm Heat Map

After 5pm, every day including weekends, until 2 am