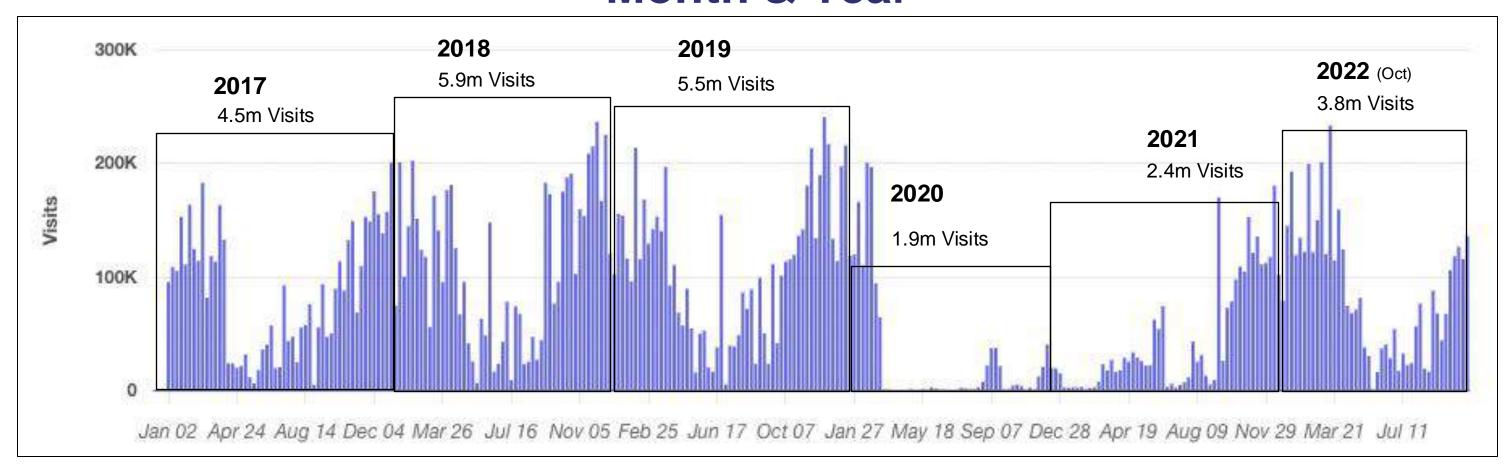

# **Grand Park Visitation Overview**

According to Placer.ai, since 2017, Grand Park has attracted nearly 37.5 million visitors.

| Rank | Name                              | Location         | Est. Visitation<br>2017 - 2023 | Visitation %<br>Beyond 100 Mi<br>(2017-2023) |
|------|-----------------------------------|------------------|--------------------------------|----------------------------------------------|
| 1    | Grand Park Sports Campus          | Westfield, IN    | 37,484,109                     | 47%                                          |
| 2    | ESPN Wide World of Sports Complex | Orlando, FL      | 30,655,545                     | 82%                                          |
| 3    | National Sports Center            | Blaine, MN       | 26,282,065                     | 19%                                          |
| 4    | Spooky Nook Sports                | Manheim, PA      | 25,719,924                     | 22%                                          |
| 5    | LakePoint Sports Campus           | Cartersville, GA | 20,434,463                     | 45%                                          |
| 6    | SilverLakes Sports Complex        | Norco, CA        | 18,729,164                     | 12%                                          |
| 7    | TBK Bank Sports Complex           | Bettendorf, IA   | 13,129,577                     | 18%                                          |
| 8    | The St. James                     | Springfield, VA  | 10,180,760                     | 6%                                           |
| 9    | Mercyhealth Sportscore Two        | Loves Park, IL   | 9,852,109                      | 16%                                          |
| 10   | Bell Bank Park                    | Mesa, AZ         | 8,997,901                      | 34%                                          |

### **Grand Park Annual Visitation Trends**

Grand Park experienced positive increases in visitation between 2017 and 2019. In 2020, annual visitation decreased, mainly due to the COVID-19 pandemic. Visitation recovered in 2021, but decreased by roughly 10 percent year over year in 2022 and 2023.

#### **Grand Park Annual Visitation Summary (2017-2023)**

|                |           | Percent |  |  |
|----------------|-----------|---------|--|--|
| Year           | Visits    | Change  |  |  |
| 2017           | 3,500,000 | _       |  |  |
| 2018           | 5,200,000 | 49%     |  |  |
| 2019           | 5,500,000 | 6%      |  |  |
| 2020           | 4,900,000 | -11%    |  |  |
| 2021           | 6,800,000 | 39%     |  |  |
| 2022           | 6,100,000 | -10%    |  |  |
| 2023           | 5,500,000 | -10%    |  |  |
| Source: Placer | .ai       |         |  |  |